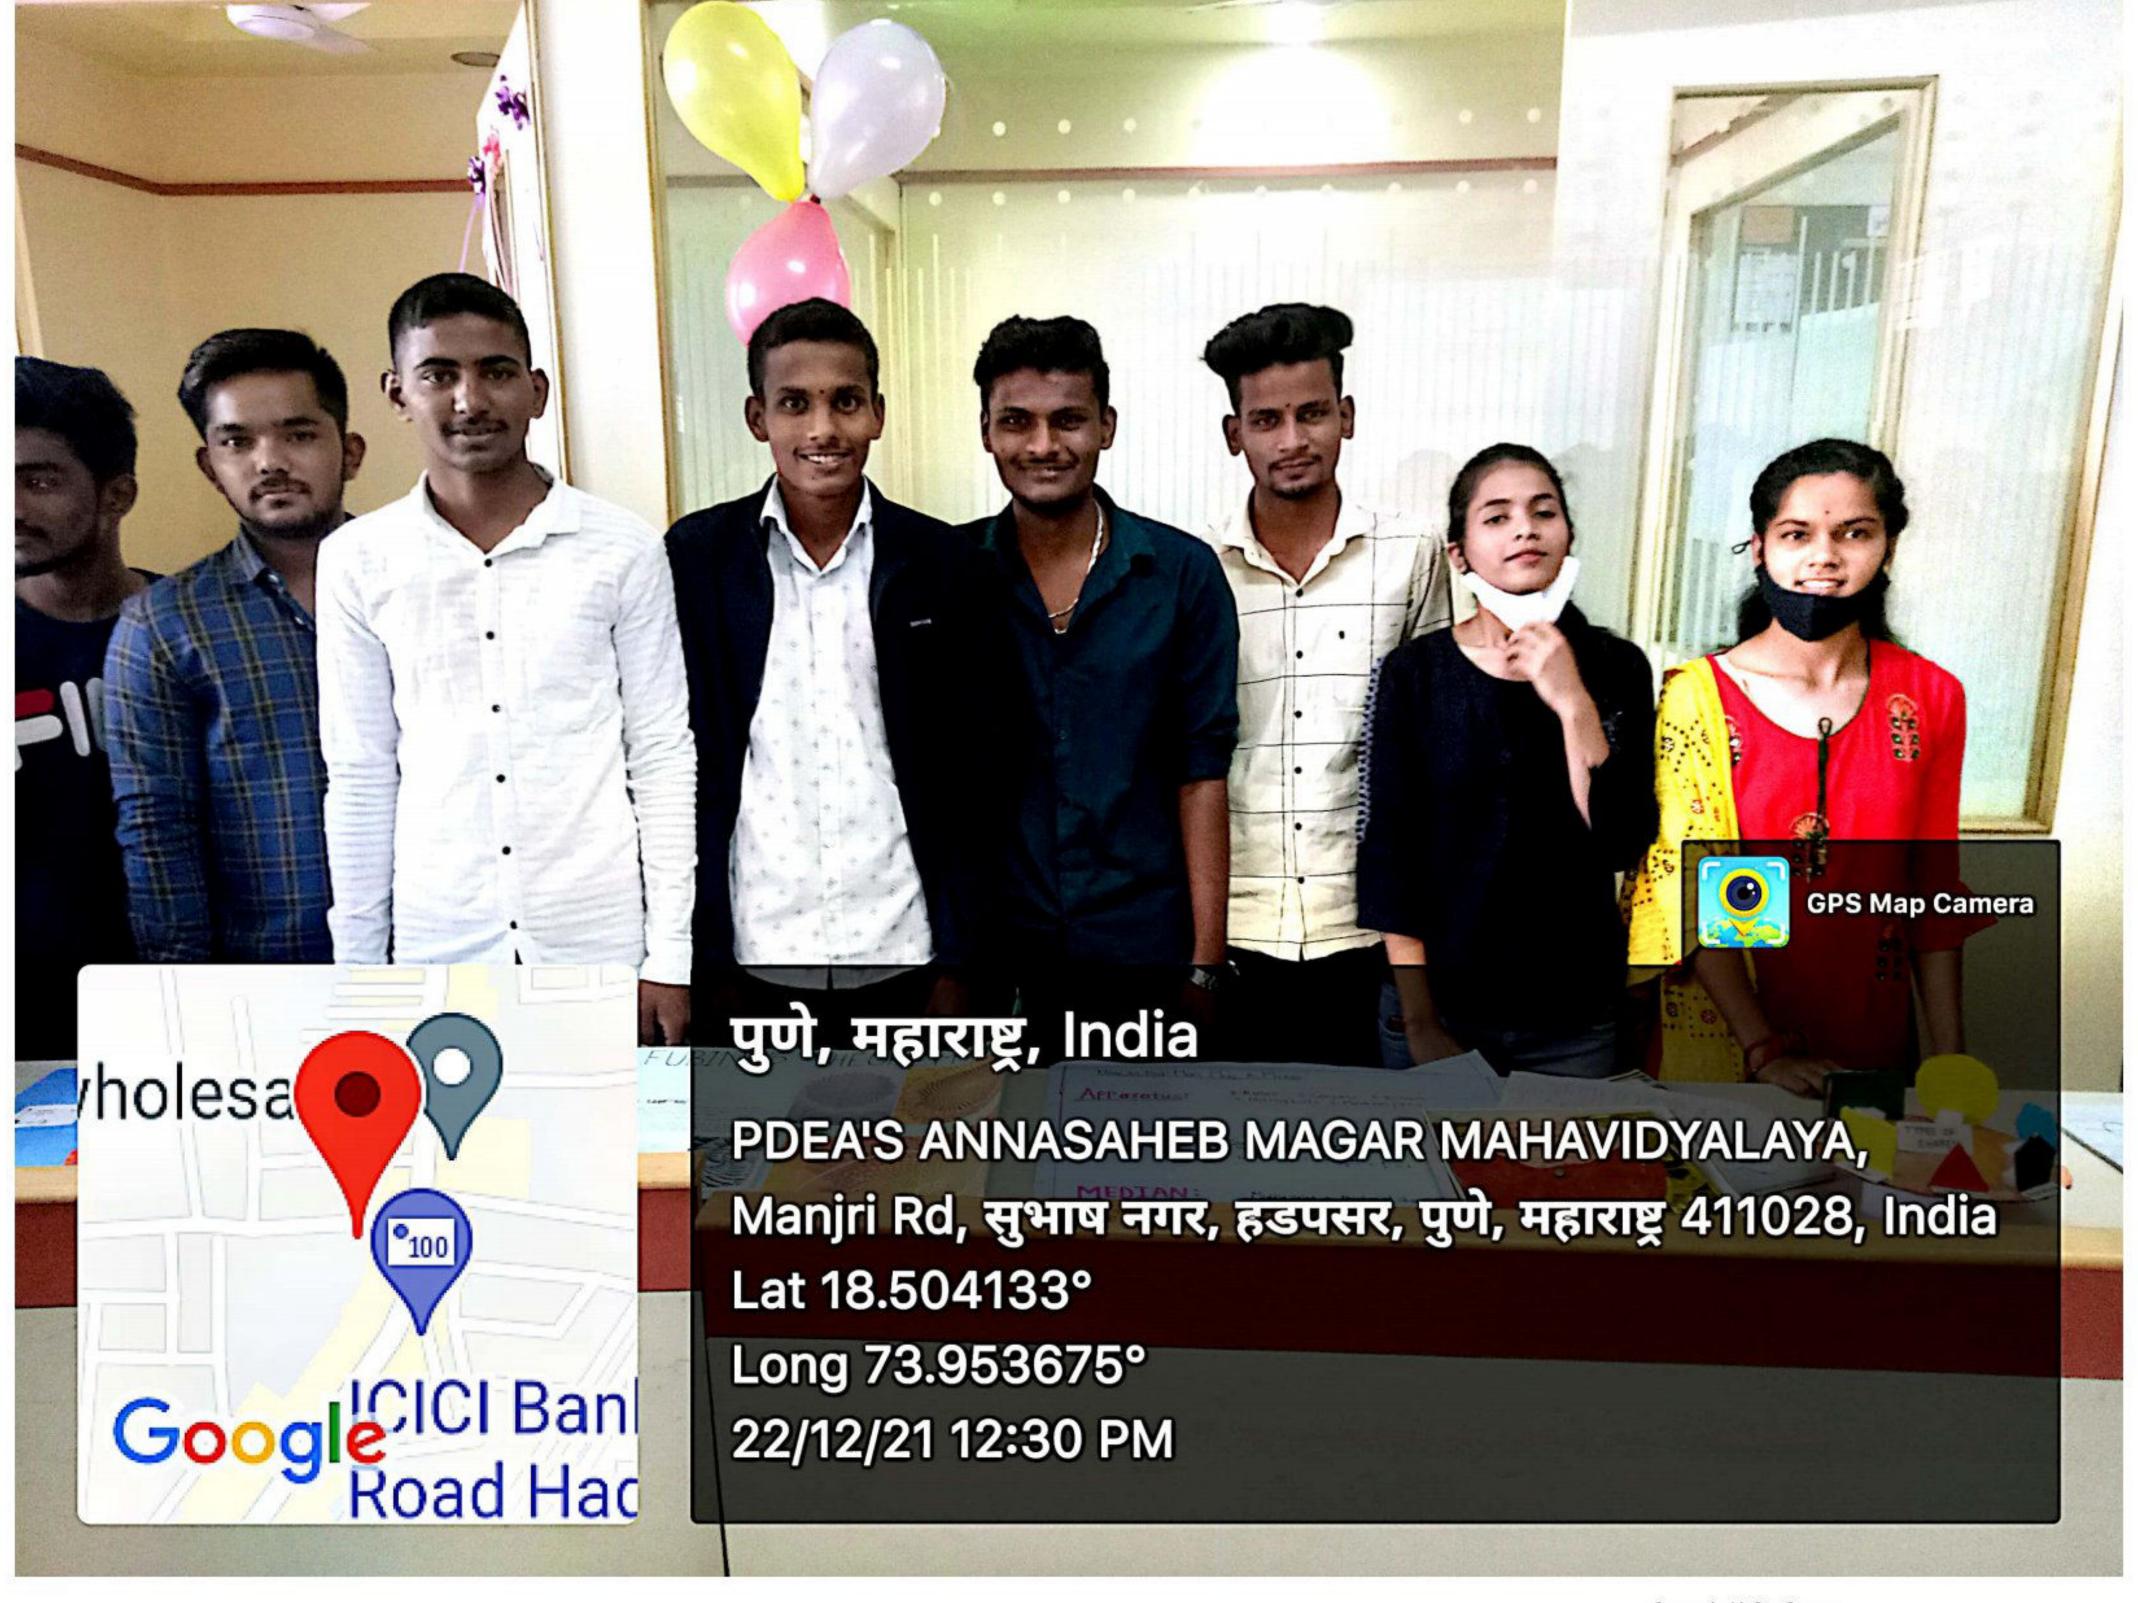

## Annasaheb Magar Mahavidyalaya Hadapsar, Pune-411028

Department of B.B.A. (CA)

Report on "World Book Day"

Reading Skills Activity

Date: - 23/04/2022

The BBA (CA) department has organized reading skills activity on an occasion of "World Book Day". All the students of BBA(CA) participated in this activity. Few students read few pages of books. Our HOD Asha Mane guides the students about the importance of book reading in our life. Total students participated in this event.

Event is coordinated by Prof.Ghule P.A, Modak S.K .and HOD Prof.Mane A.C.

Department of BBA (CA)
Annasaheb Magar Mahavid alaya
Hadapsar, Pune-28