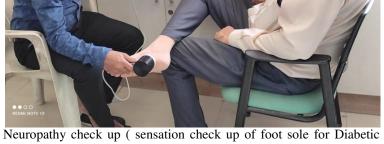

their issues. Introductory remarks were made by Dr. Sharad Giramkar (Head, Department of Zoology and Coordinator of the Camp) and Dr. Anju Munde thanked the audience.

On this occasion, Lion Sanjay Gaikwad, Dr. A. B. Mane (Vice- Principal of Arts faculty), Prof. Anil Jagtap (Vice- Principal of vocational courses), Dr. Kiran Ranadive, Dr. Sunita Danai-Tambhale, Mrs. Rupali Bhavsar, college teachers, non-teaching staff, students was present. Sandipan Pawar, Narayan Khomane and Sanjay Pawar worked hard for the success of camp.

Glimpse of health checkup camp:



Inauguration of camp by the auspicious hands of Dr. Mangesh Borate, with Principal, Vice-principals, co-ordinator and staff.



Felicitation of Doctors and their team



Felicitation of Lion Sanjay Gaikwad



Sr. Uric acid checkup





neuropathy)



BSL-R checkup



Consultation given by Dr. Mangesh Borate to employees during camp.

दिनांक २२ नोहेंबर २०२१

पुणे जिल्हा शिक्षण मंडळाचे,

### अण्णासाहेब मगर महाविद्यालय, हडपसर, पुणे २८ प्राणिशास्त्र विभाग

# ''मोफत वैद्यकीय तपासणी शिबीर''

महाविद्यालयातील सर्व शिक्षक व शिक्षकेतर सेवकांना कळविण्यात येते की, महाविद्यालयाच्या सुवर्ण महोत्सिवी वर्षाचे औचित्य साधून, गुरूवार दिनांक २५ नोहेंबर २०२१ रोजी महाविद्यालयातील प्राणिशास्त्र विभाग व बोराटे हॉस्पीटल, फुरसुंगी, पुणे यांच्या संयुक्त विद्यामाने वरिष्ठ व कनिष्ठ महाविद्यालयातील सर्व शिक्षक व शिक्षकेतर सेवकांचे "मोफत वैद्यकीय तपासणी शिबीर" आयोजीत करण्यात येणार असून, त्याअतर्गत खालीली तपासण्या करण्यात येणार आहेत.

- 1) BSL R (ब्लड शुगर लेवल)
- 2) Sr. Uric acid (गाऊटसाठी तपासणी)
- 3) BMD (Bone Mineral Density)
- 4) Neuropathy chec