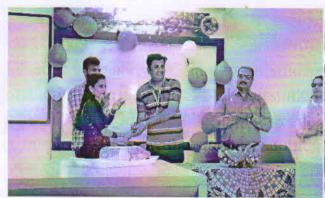

## Annasaheb Magar Mahavidyalaya Hadapsar, Pune-411028

Department of B.B.A. (CA)

Report on "World Book Day"

Reading Skills Activity

Date: - 23/04/2022

The BBA (CA) department has organized reading skills activity on an occasion of "World Book Day". All the students of BBA(CA) participated in this activity. Few students read few pages of books. Our HOD Asha Mane guides the students about the importance of book reading in our life. Total students participated in this event.

Event is coordinated by Prof.Ghule P.A, Modak S.K .and HOD Prof.Mane A.C.

Department of BBA (CA)
Annasaheb Magar Mahavid alaya
Hadapsar, Pune-28