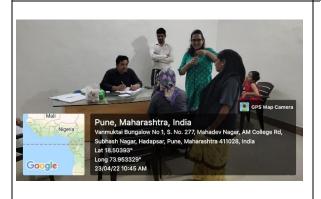

## Annasaheb Magar Mahavidyalaya Hadapsar, Pune-411028

Department of B.B.A. (CA)

Report on "World Book Day"

Reading Skills Activity

Date: - 23/04/2022

The BBA (CA) department has organized reading skills activity on an occasion of "World Book Day". All the students of BBA(CA) participated in this activity. Few students read few pages of books. Our HOD Asha Mane guides the students about the importance of book reading in our life. Total students participated in this event.

Event is coordinated by Prof.Ghule P.A, Modak S.K .and HOD Prof.Mane A.C.

Department of BBA (CA)
Annasaheb Magar Mahavid alaya
Hadapsar, Pune-28