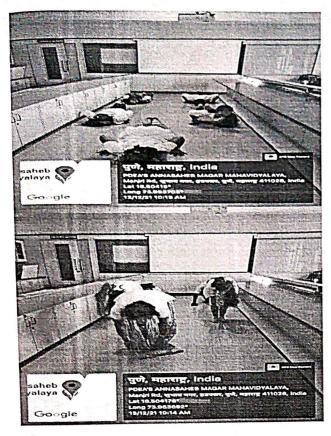

## Annasaheb Magar Mahavidyalaya Hadapsar, Pune-411028

Department of B.B.A. (CA)

Report on "World Book Day"

Reading Skills Activity

Date: - 23/04/2022

The BBA (CA) department has organized reading skills activity on an occasion of "World Book Day". All the students of BBA(CA) participated in this activity. Few students read few pages of books. Our HOD Asha Mane guides the students about the importance of book reading in our life. Total students participated in this event.

Event is coordinated by Prof.Ghule P.A, Modak S.K .and HOD Prof.Mane A.C.

Department of BBA (CA)
Annasaheb Magar Mahavid alaya
Hadapsar, Pune-28