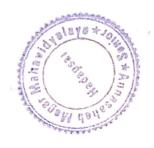

## Annasaheb Magar Mahavidyalaya Hadapsar, Pune-411028

Department of B.B.A. (CA)

Report on "World Book Day"

Reading Skills Activity

Date: - 23/04/2022

The BBA (CA) department has organized reading skills activity on an occasion of "World Book Day". All the students of BBA(CA) participated in this activity. Few students read few pages of books. Our HOD Asha Mane guides the students about the importance of book reading in our life. Total students participated in this event.

Event is coordinated by Prof.Ghule P.A, Modak S.K .and HOD Prof.Mane A.C.

Department of BBA (CA)
Annasaheb Magar Mahavid alaya
Hadapsar, Pune-28