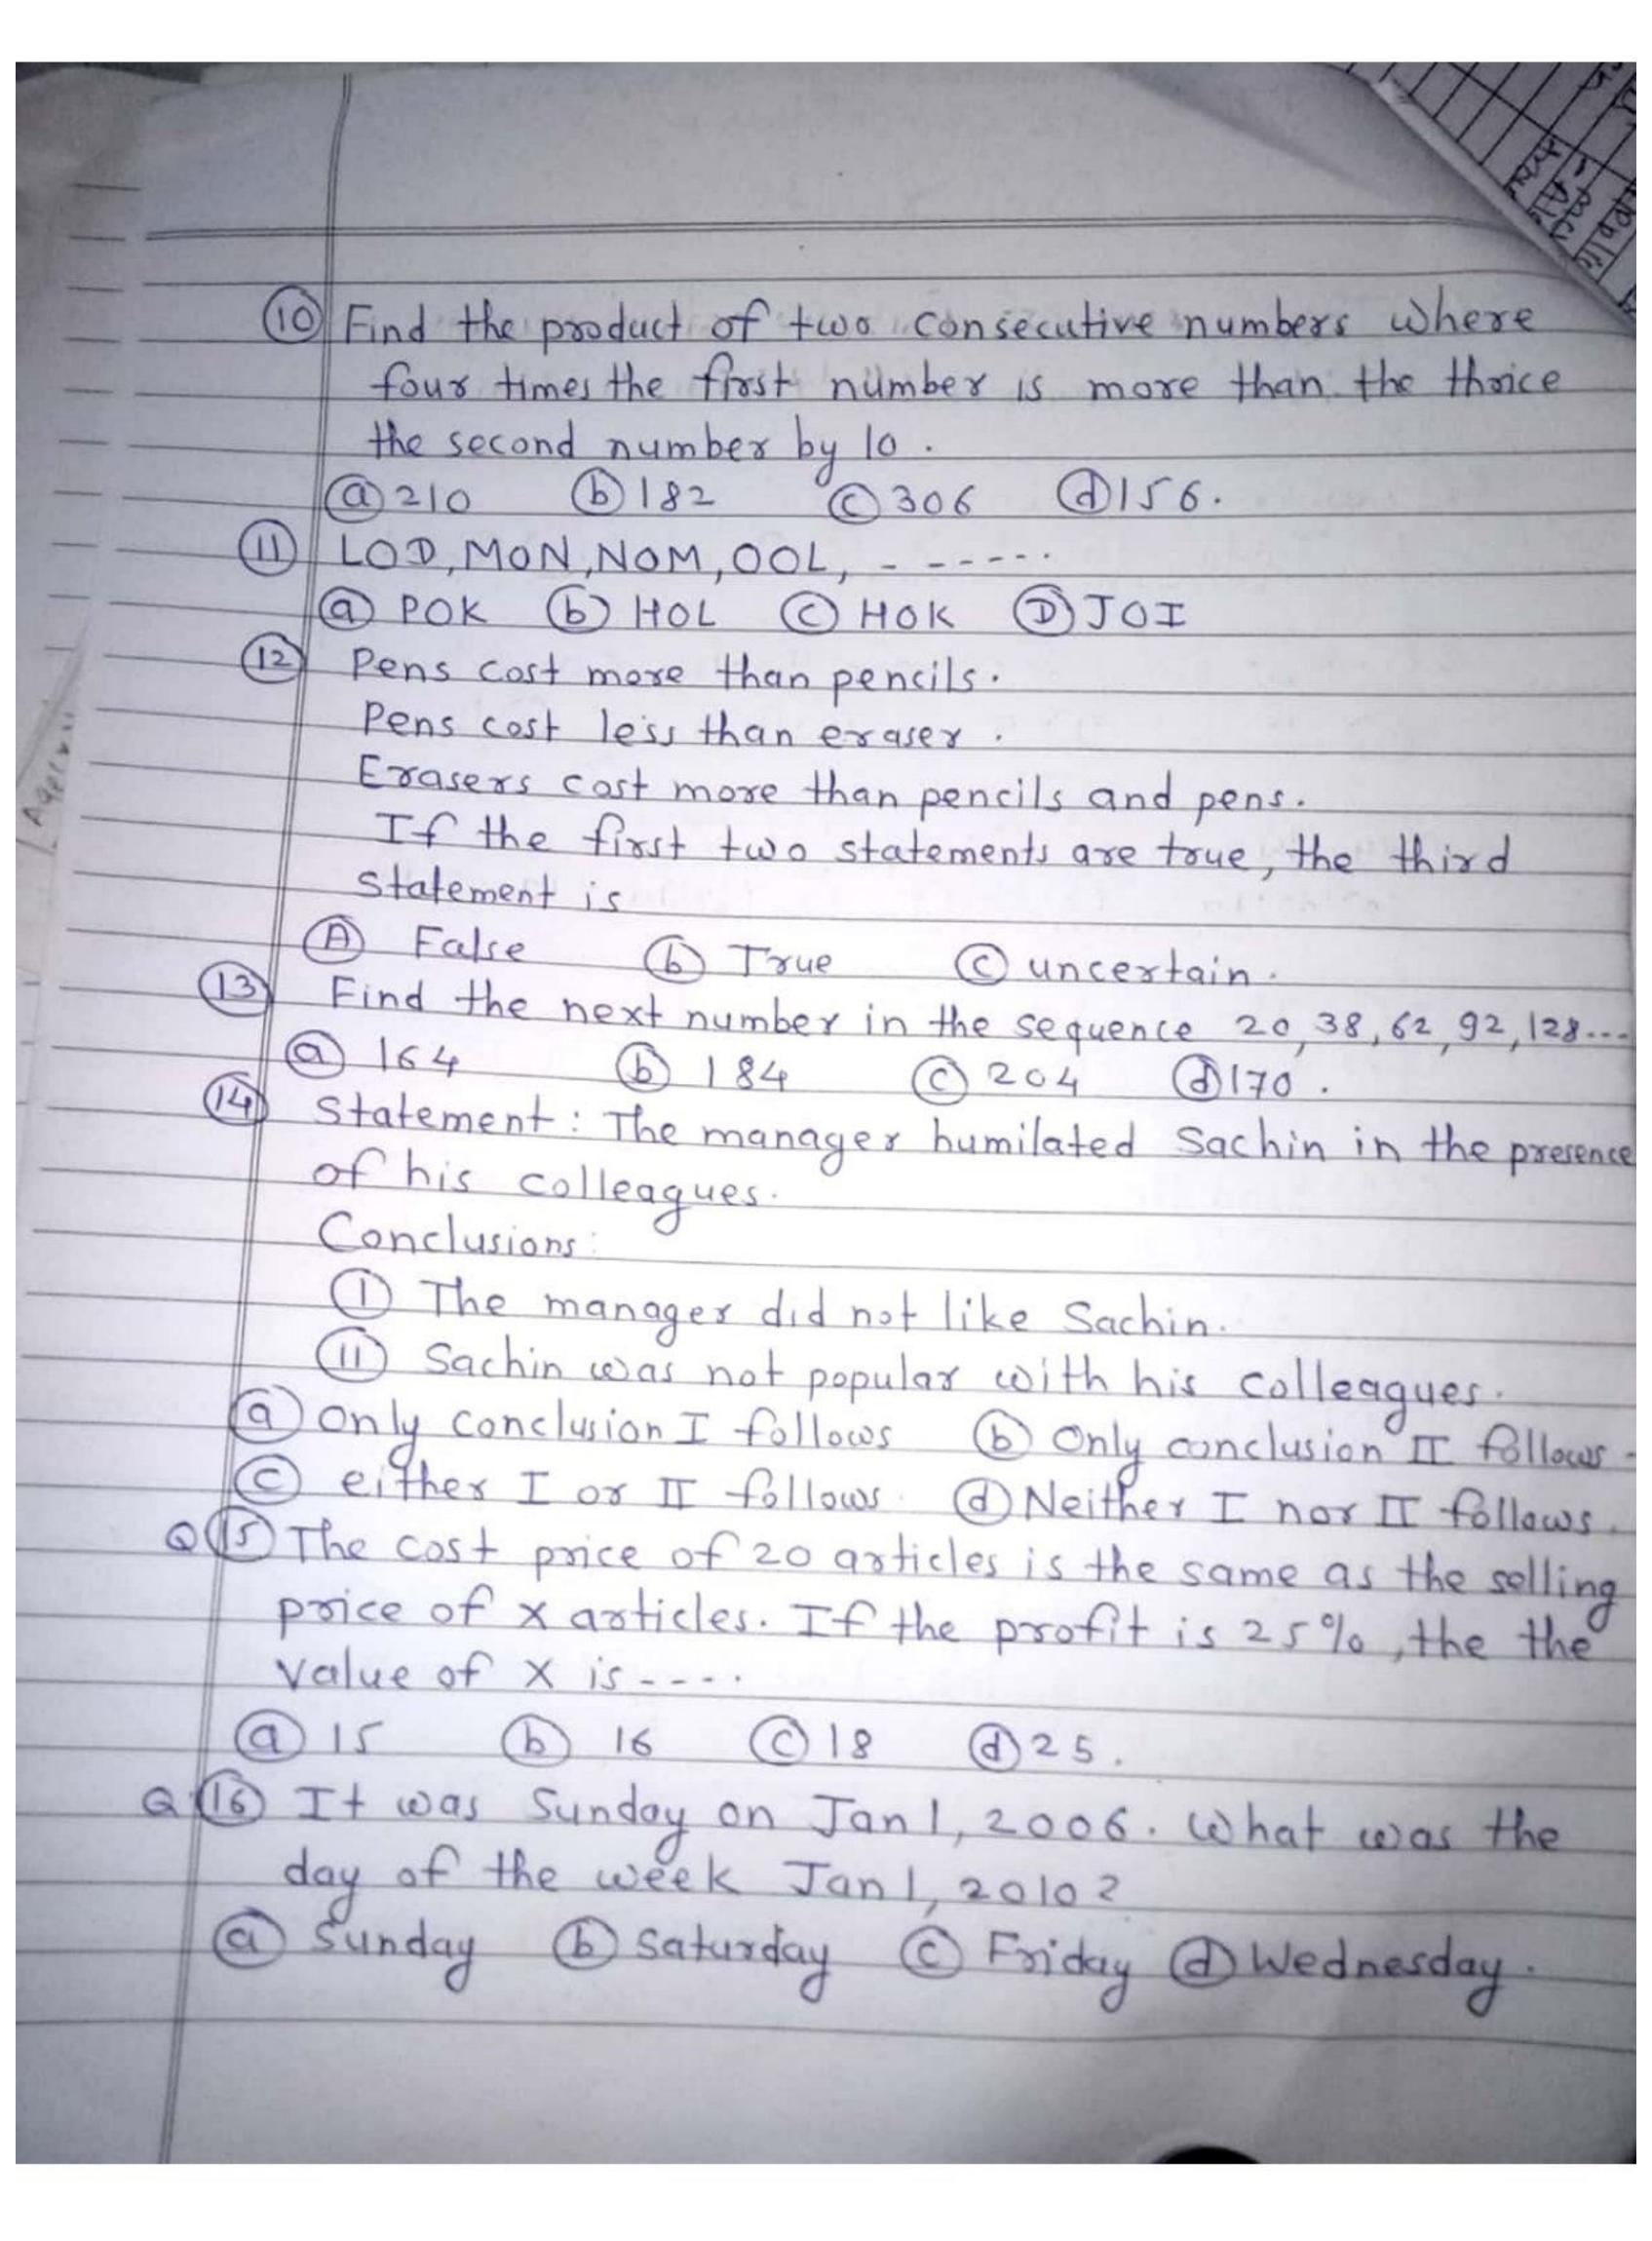

| (5) The total no. of dots on dice? (a) 21 (b) 42 (c) 20 (d) 18.                                               |
| (6) Find the missing number in the series 5, 10, 17,, 37, 50, 65, 82?  (a) 25 (b) 26 (d) 27 (d) 29.           |
| (a) 1038 (b) 999 (c) 1729 (d) 5555                                                                            |
| (8) Riya ranked 8th from the top & 26th from the bottom in a class. How many students are there in the class? |
| @ 34 B 32 © 36 D 33.                                                                                          |
| 1 what is the structure of a DNA molecule?  (a) helix (b) Double helix (c) single stranded (d) coiled.        |
|                                                                                                               |







# Annasaheb Magar Mahavidyalaya Hadapsar Pune - 411028.



## **Department of Physics**

Date: 20.01.2022

#### Report of Industrial Visit (Ratna Gear Pvt. Ltd, Pune)

On 15<sup>th</sup> Jan 2022, Physics Department students and teachers were visited Ratna Gear Pvd Ltd is at Swami Vivekanand End Esate Handewadi, Hadapsar, Pune. Ratna Gear company ISO 9001:2000 certified company dealing in manufacturing and supplying of compressive range of gear such as spiral level gear, spur gear, helical gear, worm wheel and washing maching gearbox.

Mr. Mahajan demonstrated us how raw materials used for production. He also all ranges of gear like spur gear range from 30 mm to 1500 mm. They are manufacturer of precision space part like vernier calliper, micrometer screw gauge. Also they have some l