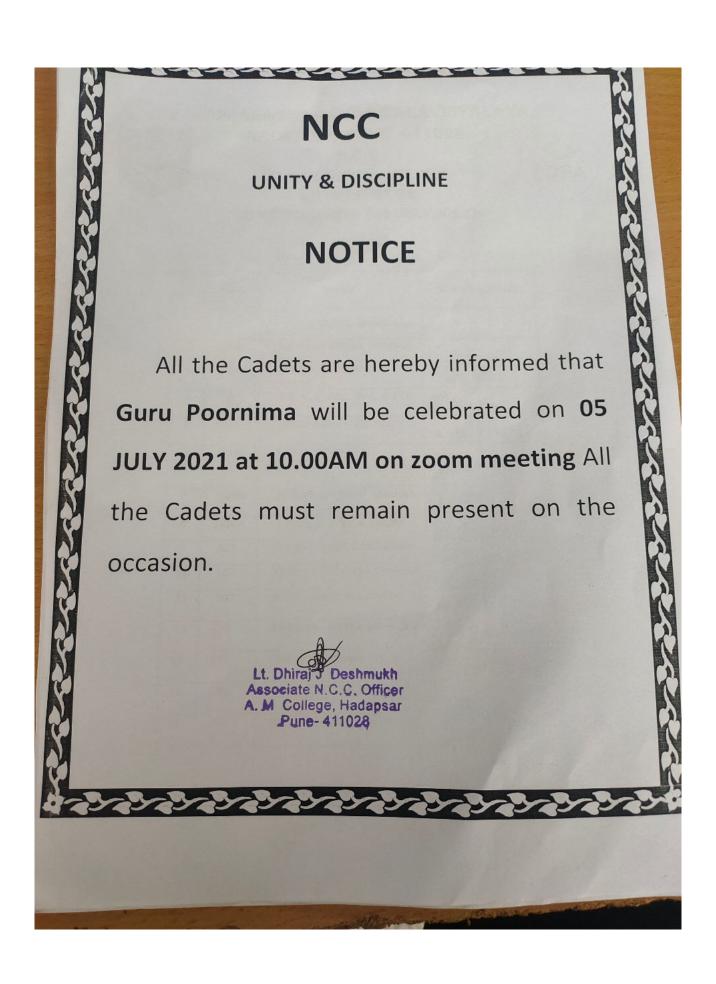

| Tugher       |
| 41 | CDT |                                                                                 |              |
|    | Ass | Dhiraj J Deshmukh<br>oeiate N.C.C. Officer<br>College, Hadapsa:<br>Pune- 411028 |              |





### 1. World Yoga Day - 21 June 2021

The International Day of Yoga has been celebrated annually all over the world on **21 June since 2015**. Yoga is a physical, mental and spiritual practice which originated in India. International Yoga Day was celebrated by the students, cadets and teachers on Zoom (Online Meeting Platform) with great enthusiasm. **40** Cadets Participated and perform Yoga on the occasion of the Yoga day.

Lt. Dhiraj J. Deshmukh Associate N.C.C. Officer A. M. College, Hadapsai Pune-411028





# HADAPSAR, PUNE -411028. N.C.C (UNITY AND DISCIPLINE) BATCH 2021-22 GURU POORNIMA [24 JULY2021]



| SR<br>NO. | RANK | NAME                           | MOBILE NUMBER  |
|-----------|------|--------------------------------|----------------|
| 1         | suo  | KOLTE VISHAL DHANAJI           | K.U. 0         |
| 2         | JUO  | SHELAR ADITYA DHANRAJ          | C.A.A.         |
| 3         | JUO  | KATKAR SHUBHAM<br>NARAYAN      | Shiony 1/2     |
| 4         | CSM  | THONGE SAHIL BABASAHEB         | Tonge . S      |
| 5         | CSM  | ZALLE ANIKET VITTHAL           | A HITTHATHE    |
| 6         | CQMS | DEVKAR VYANKTESH<br>PARMESHWAR | Voevkar        |
| 7         | CQMS | HIPPARKAR ROHIT MALHARI        | Hippo-         |
| 8         | CQMS | BHOSALE ANKITA SANJAY          | B.A