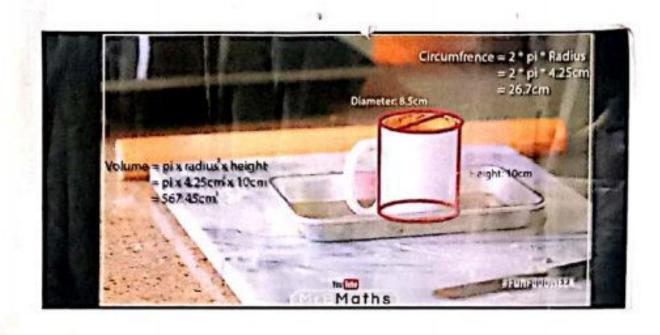

data is the observation that occurs Mast Mode of 1,1,1,2,2,2,2,2,3,4,4.

Mode of this data = 2 as 2 occurs more frequently than the observation

Name:- Bhimashankar Mahader Wagalgare.

Mauli Rajendra Punekar

Class:- 5:Y.Bsc Div:- A' Sub: - Mathematics & Statistics.





Frictional Force = Coefficient of Friction(μ) \* Normal Force Maths

fractional force = Coefficient of Friction (4) × Norm

WE HAVE LEARN THIS IN SCHOOL AS WELL FRICTIONAL FORCE IS NOTHING BUT FORCE BETWEEN TWO SURFACES OPPOSES TO EACH OTHER.

# STATEMENT OF BEROULLI'S EQUATION :

THE BEROULLI EQUATION SIMPLY STATES THAT TOTAL ENERGY PER UNTI MASS OF FLOWING FLUID, AT ANY POINT IN THE SUBSURFACE, IS THE SUM OF THE KINETIC. POTENTIAL AND FLUID - PRESSURE ENERGIES AND IS EQUAL TO A CONSTANT VALUE.

LIFT = 1/2 ×D×V2×5×CI





CIRCUMFERENCE = 2TT WHERE DIAMETER IS TWICE OF RADIUS BY CALCULATION WE GET,

> CIRCUMFERENCE = 2 x 22 x 4.25 = 26.7 CM

NAME: - PRAVIN MORE & SWARAJ KADAM.

# SOLUTION OF ALGEBRAIC & TRANSCENDENTAL EQUATIONS

Higebraic Equation:

The Equation F(x)=0 is called

an Algebraic Equation if f(xe) is an Algebric

polynomial

Fg. x2-4x+3=0, x3=8. etc

Transcendental Equation 8-

If f(x) contain functions like

Trignometric, Logarthmic, expotioal etc then f(x)=0

is called a transcendental Equation.

Fg. ) Log [x-1]=0, 2) Tan (x=3x 3) esk = 3

Introduction & -

In general an Equation Ps solved by a factorization, but in many cases, the Method factorization fuils. In Such cases numerical Method are used. Various method to solve F(x) = 0

There are 3 Methods As Follows-1> Bisection Method oR Bolaz