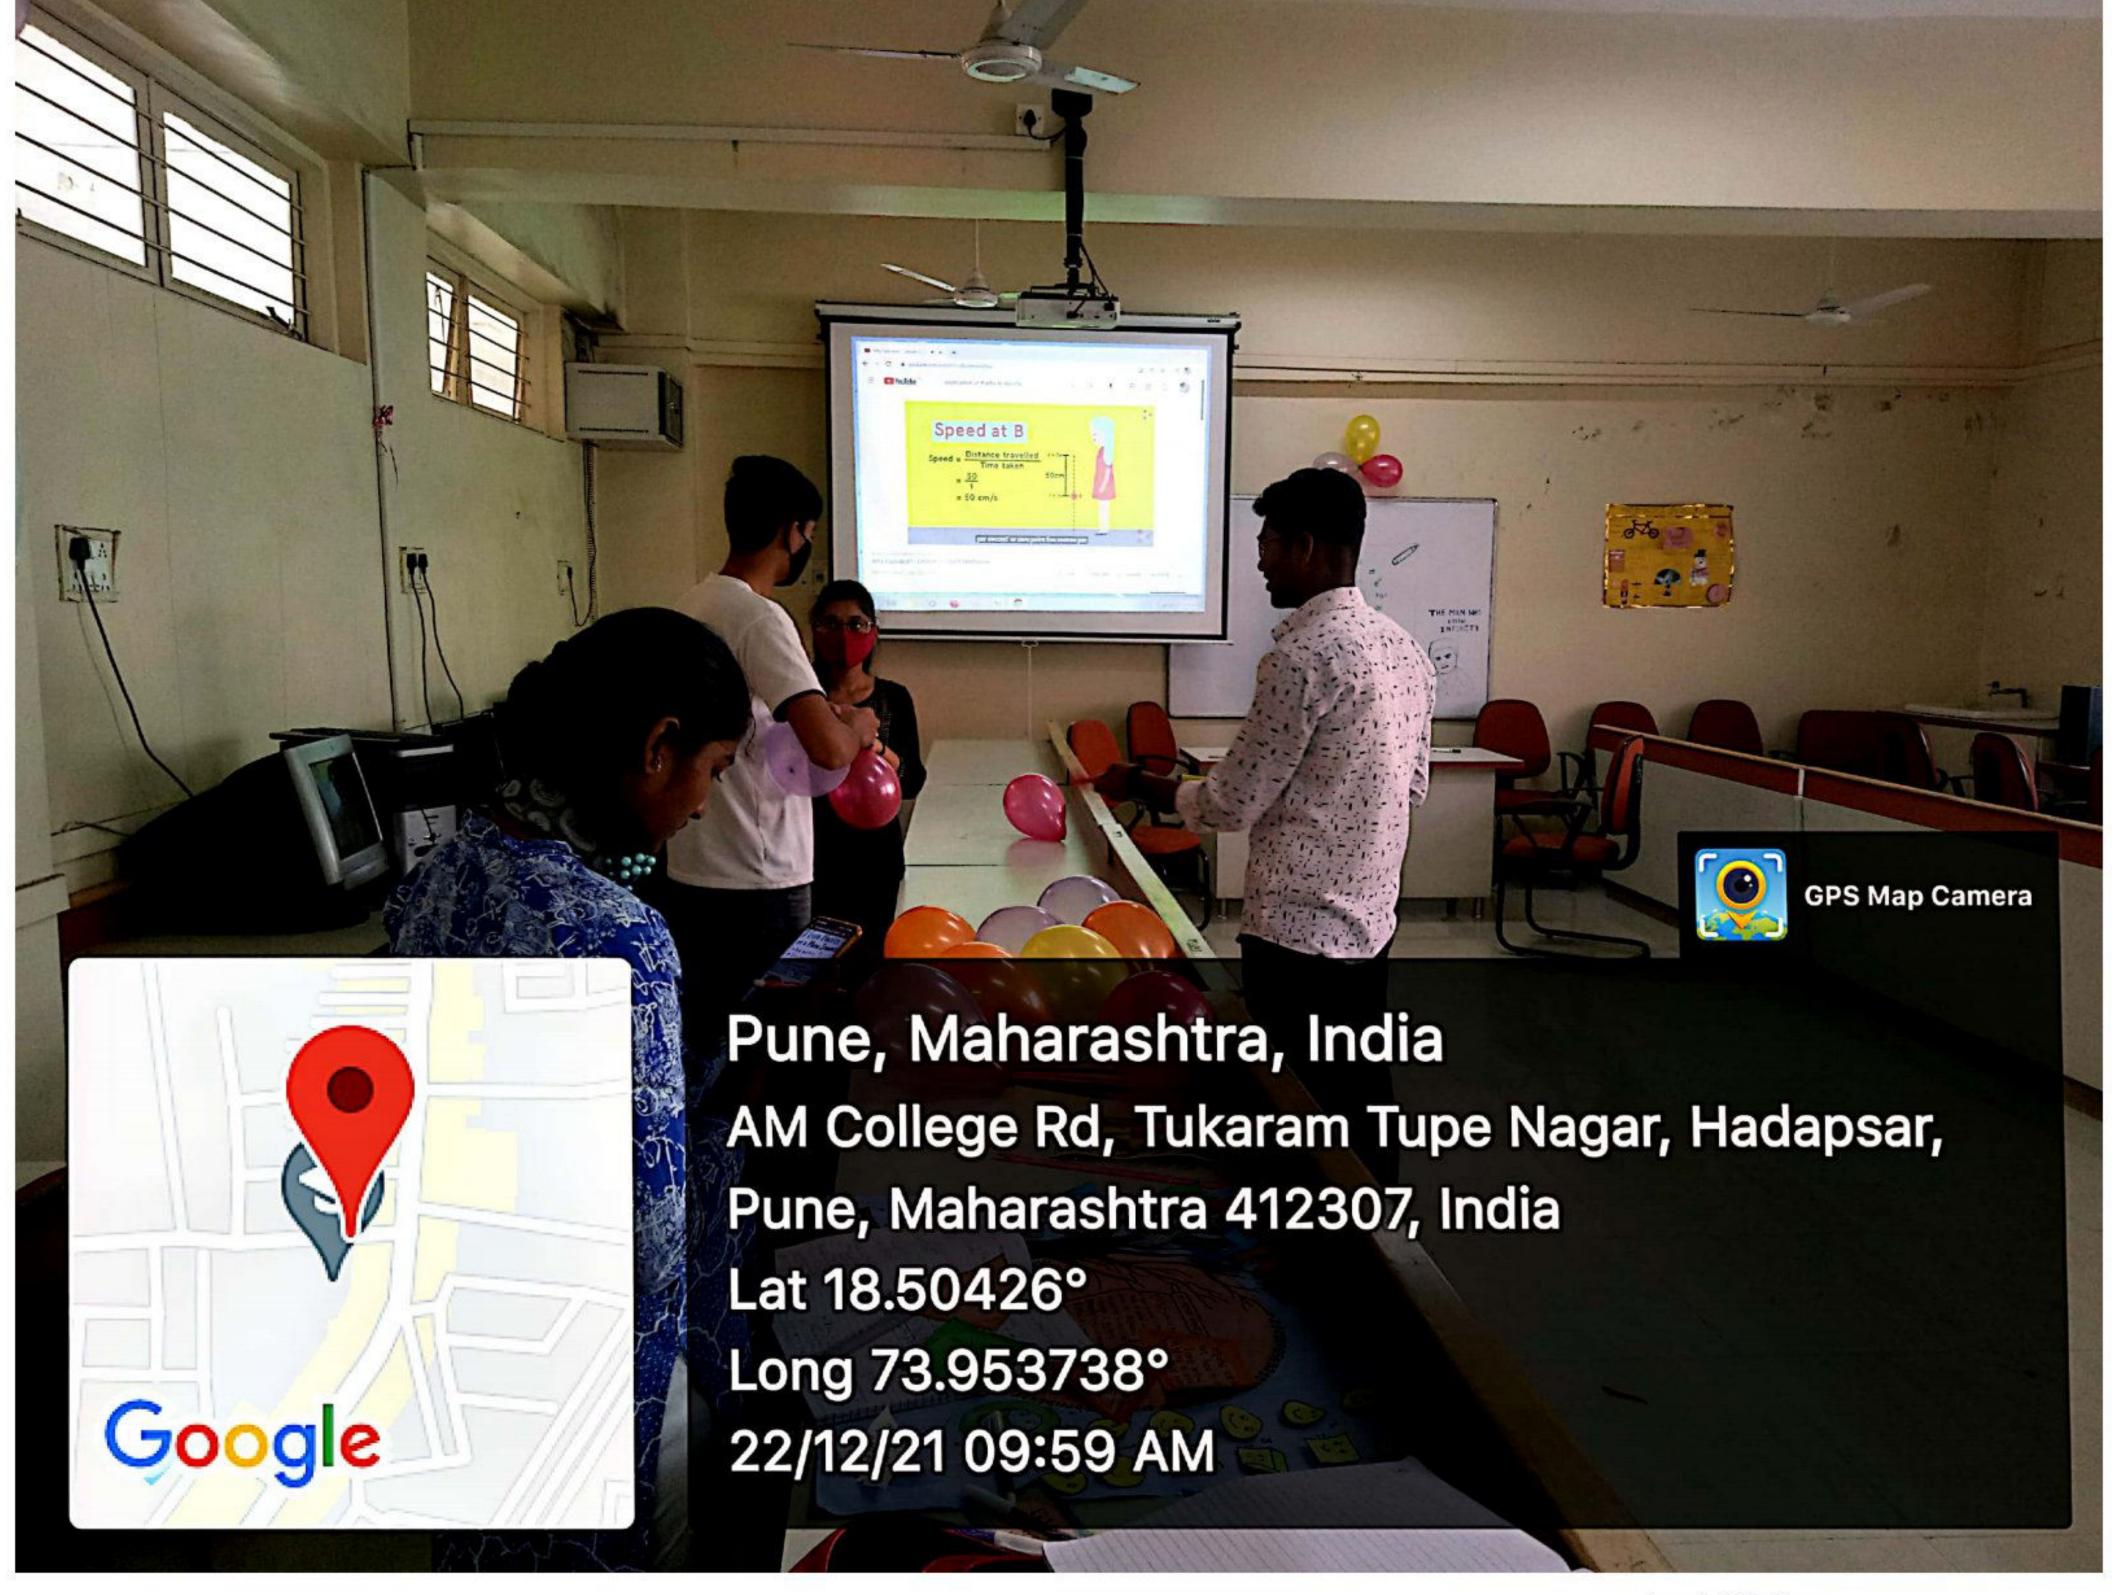

MBHALKAR SACHIN BAPU CLASS & S.T.B.SC DIV :- A SUBJECT :- MATHEMATICS

Scanned with CamScanner







PDEA'S ANNASAHEB MAGAR MAHAVIDYALAYA,

Manjri Rd, सुभाष नगर, हडपसर, पुणे, महाराष्ट्र 411028, India

Lat 18.504133°

Long 73.953675°

22/12/21 12:30 PM



Scanned with CamScanner







PDEA'S ANNASAHEB MAGAR MAHAVIDYALAYA, Manjri Rd, सुभाष नगर, हडपसर, पुणे, महाराष्ट्र 411028, India Lat 18.504133°

Long 73.953675° 22/12/21 12:31 PM



Scanned with CamScanner









. Median = 3 value value which is 14 Mode of collection of data is the observation that occurs Mast Mode of 1,1,1,2,2,2,2,2,3,4,4.

Mode of this data = 2 as 2 occurs more frequently than the observation

Name:- Bhimashankar Mahader Wagalgare.

Mauli Rajendra Punekar

Class:- 5:Y.Bsc Div:- A' Sub: - Mathematics & Statistics.





Frictional Force = Coefficient of Friction(μ) \* Normal Force Maths

fractional force = Coefficient of Friction (4) × Norm

WE HAVE LEARN THIS IN SCHOOL AS WELL FRICTIONAL FORCE IS NOTHING BUT FORCE BETWEEN TWO SURFACES OPPOSES TO EACH OTHER.

# STATEMENT OF BEROULLI'S EQUATION :

THE BEROULLI EQUATION SIMPLY STATES THAT TOTAL ENERGY PER UNTI MASS OF FLOWING FLUID, AT ANY POINT IN THE SUBSURFACE, IS THE SUM OF THE KINETIC. POTENTIAL AND FLUID - PRESSURE ENERGIES AND IS EQUAL TO A CONSTANT VALUE.

LIFT = 1/2 ×D×V2×5×CI





CIRCUMFERENCE = 2TT WHERE DIAMETER IS TWICE OF RADIUS BY CALCULATION WE GET,

> CIRCUMFERENCE = 2 x 22 x 4.25 = 26.7 CM

NAME: - PRAVIN MORE & SWARAJ KADAM.

# SOLUTION OF ALGEBRAIC & TRANSCENDENTAL EQUATIONS

Higebraic Equation:

The Equation F(x)=0 is called

an Alge