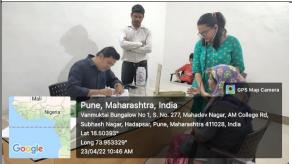

## Annasaheb Magar Mahavidyalaya Hadapsar, Pune-411028

Department of B.B.A. (CA)

Report on "World Book Day"

Reading Skills Activity

Date: - 23/04/2022

The BBA (CA) department has organized reading skills activity on an occasion of "World Book Day". All the students of BBA(CA) participated in this activity. Few students read few pages of books. Our HOD Asha Mane guides the students about the importance of book reading in our life. Total students participated in this event.

Event is coordinated by Prof.Ghule P.A, Modak S.K .and HOD Prof.Mane A.C.

Department of BBA (CA)
Annasaheb Magar Mahavid alaya
Hadapsar, Pune-28