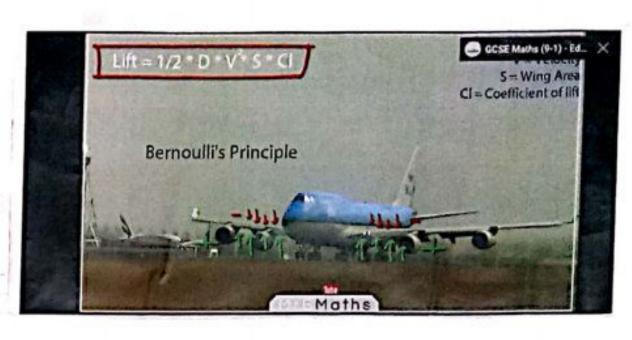

of data is the observation that occurs Mast Mode of 1,1,1,2,2,2,2,2,3,4,4.

Mode of this data = 2 as 2 occurs more frequently than the observation

Name:- Bhimashankar Mahader Wagalgare.

Mauli Rajendra Punekar

Class:- 5:Y.Bsc Div:- A' Sub: - Mathematics & Statistics.





Frictional Force = Coefficient of Friction(μ) \* Normal Force Maths

fractional force = Coefficient of Friction (4) × Norm

WE HAVE LEARN THIS IN SCHOOL AS WELL FRICTIONAL FORCE IS NOTHING BUT FORCE BETWEEN TWO SURFACES OPPOSES TO EACH OTHER.

# STATEMENT OF BEROULLI'S EQUATION :

THE BEROULLI EQUATION SIMPLY STATES THAT TOTAL ENERGY PER UNTI MASS OF FLOWING FLUID, AT ANY POINT IN THE SUBSURFACE, IS THE SUM OF THE KINETIC. POTENTIAL AND FLUID - PRESSURE ENERGIES AND IS EQUAL TO A CONSTANT VALUE.

LIFT = 1/2 ×D×V2×5×CI





CIRCUMFERENCE = 2TT WHERE DIAMETER IS TWICE OF RADIUS BY CALCULATION WE GET,

> CIRCUMFERENCE = 2 x 22 x 4.25 = 26.7 CM

NAME: - PRAVIN MORE & SWARAJ KADAM.

# SOLUTION OF ALGEBRAIC & TRANSCENDENTAL EQUATIONS

Higebraic Equation:

The Equation F(x)=0 is called

an Algebraic Equation if f(xe) is an Algebric

polynomial

Fg. x2-4x+3=0, x3=8. etc

Transcendental Equation 8-

If f(x) contain functions like

Trignometric, Logarthmic, expotioal etc then f(x)=0

is called a transcendental Equation.

Fg. ) Log [x-1]=0, 2) Tan (x=3x 3) esk = 3

Introduction & -

In general an Equation Ps solved by a factorization, but in many cases, the Method factorization fuils. In Such cases numerical Method are used. Various method to solve F(x) = 0

There are 3 Methods As Follows-1> Bisection Method oR Bol