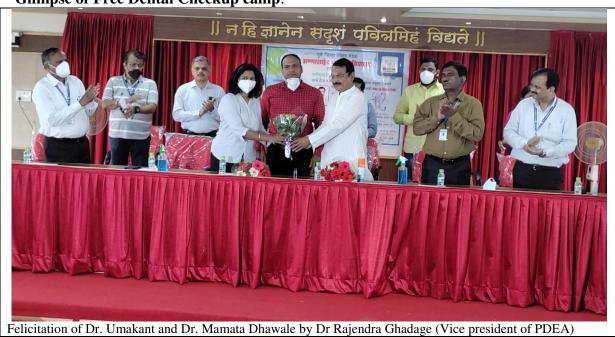

e Dr. Mamata Dhawale (Dr. Dhawale's Face Clinic) as well as the principal of the college, Hon. Dr. Pandit Shelke was present. The principal Dr. Pandit Shelke also expressed his views. The organizer of the program and the head of the Department of Zoology, Dr. Sharad Giramkar introduced the program. The program was moderated by Dr. Sunita Danai-Tambhale did it while Deputy Principal Dr. Prashant Mule thanked the audience.

Vice-Principal Dr. Anant Mane, Vice-Principal Kakasaheb Thorat, Vice-Principal Anil Jagtap, Science faculty Coordinator Dr. Neha Patil were present on the stage. All the department heads, professors and non-teaching staff of the college attended the program. Mr. Sandipan Pawar, Mr. Sanjay Pawar and Mr. Narayan Khomane were taken efforts for the success of the program.







Introduction of programme by Dr. Sharad Giramkar (Coordinator, Free dental checkup camp)



Honorable Principal Dr. Pandit Shelke explain the importance of programme



Inaugural speech of Honorable Rajendra Ghadage (Vice president of PDEA)



Audience of programme



Inauguration of camp







Dental checkup of employee

| N . 5                  |                                                                                                          |              |                                         |
|------------------------|----------------------------------------------------------------------------------------------------------|--------------|-----------------------------------------|
| Free De                | med acheck up co