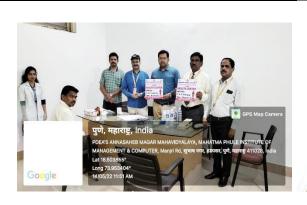

## Annasaheb Magar Mahavidyalaya Hadapsar, Pune-411028

Department of B.B.A. (CA)

Report on "World Book Day"

Reading Skills Activity

Date: - 23/04/2022

The BBA (CA) department has organized reading skills activity on an occasion of "World Book Day". All the students of BBA(CA) participated in this activity. Few students read few pages of books. Our HOD Asha Mane guides the students about the importance of book reading in our life. Total students participated in this event.

Event is coordinated by Prof.Ghule P.A, Modak S.K .and HOD Prof.Mane A.C.

Department of BBA (CA)
Annasaheb Magar Mahavid alaya
Hadapsar, Pune-28