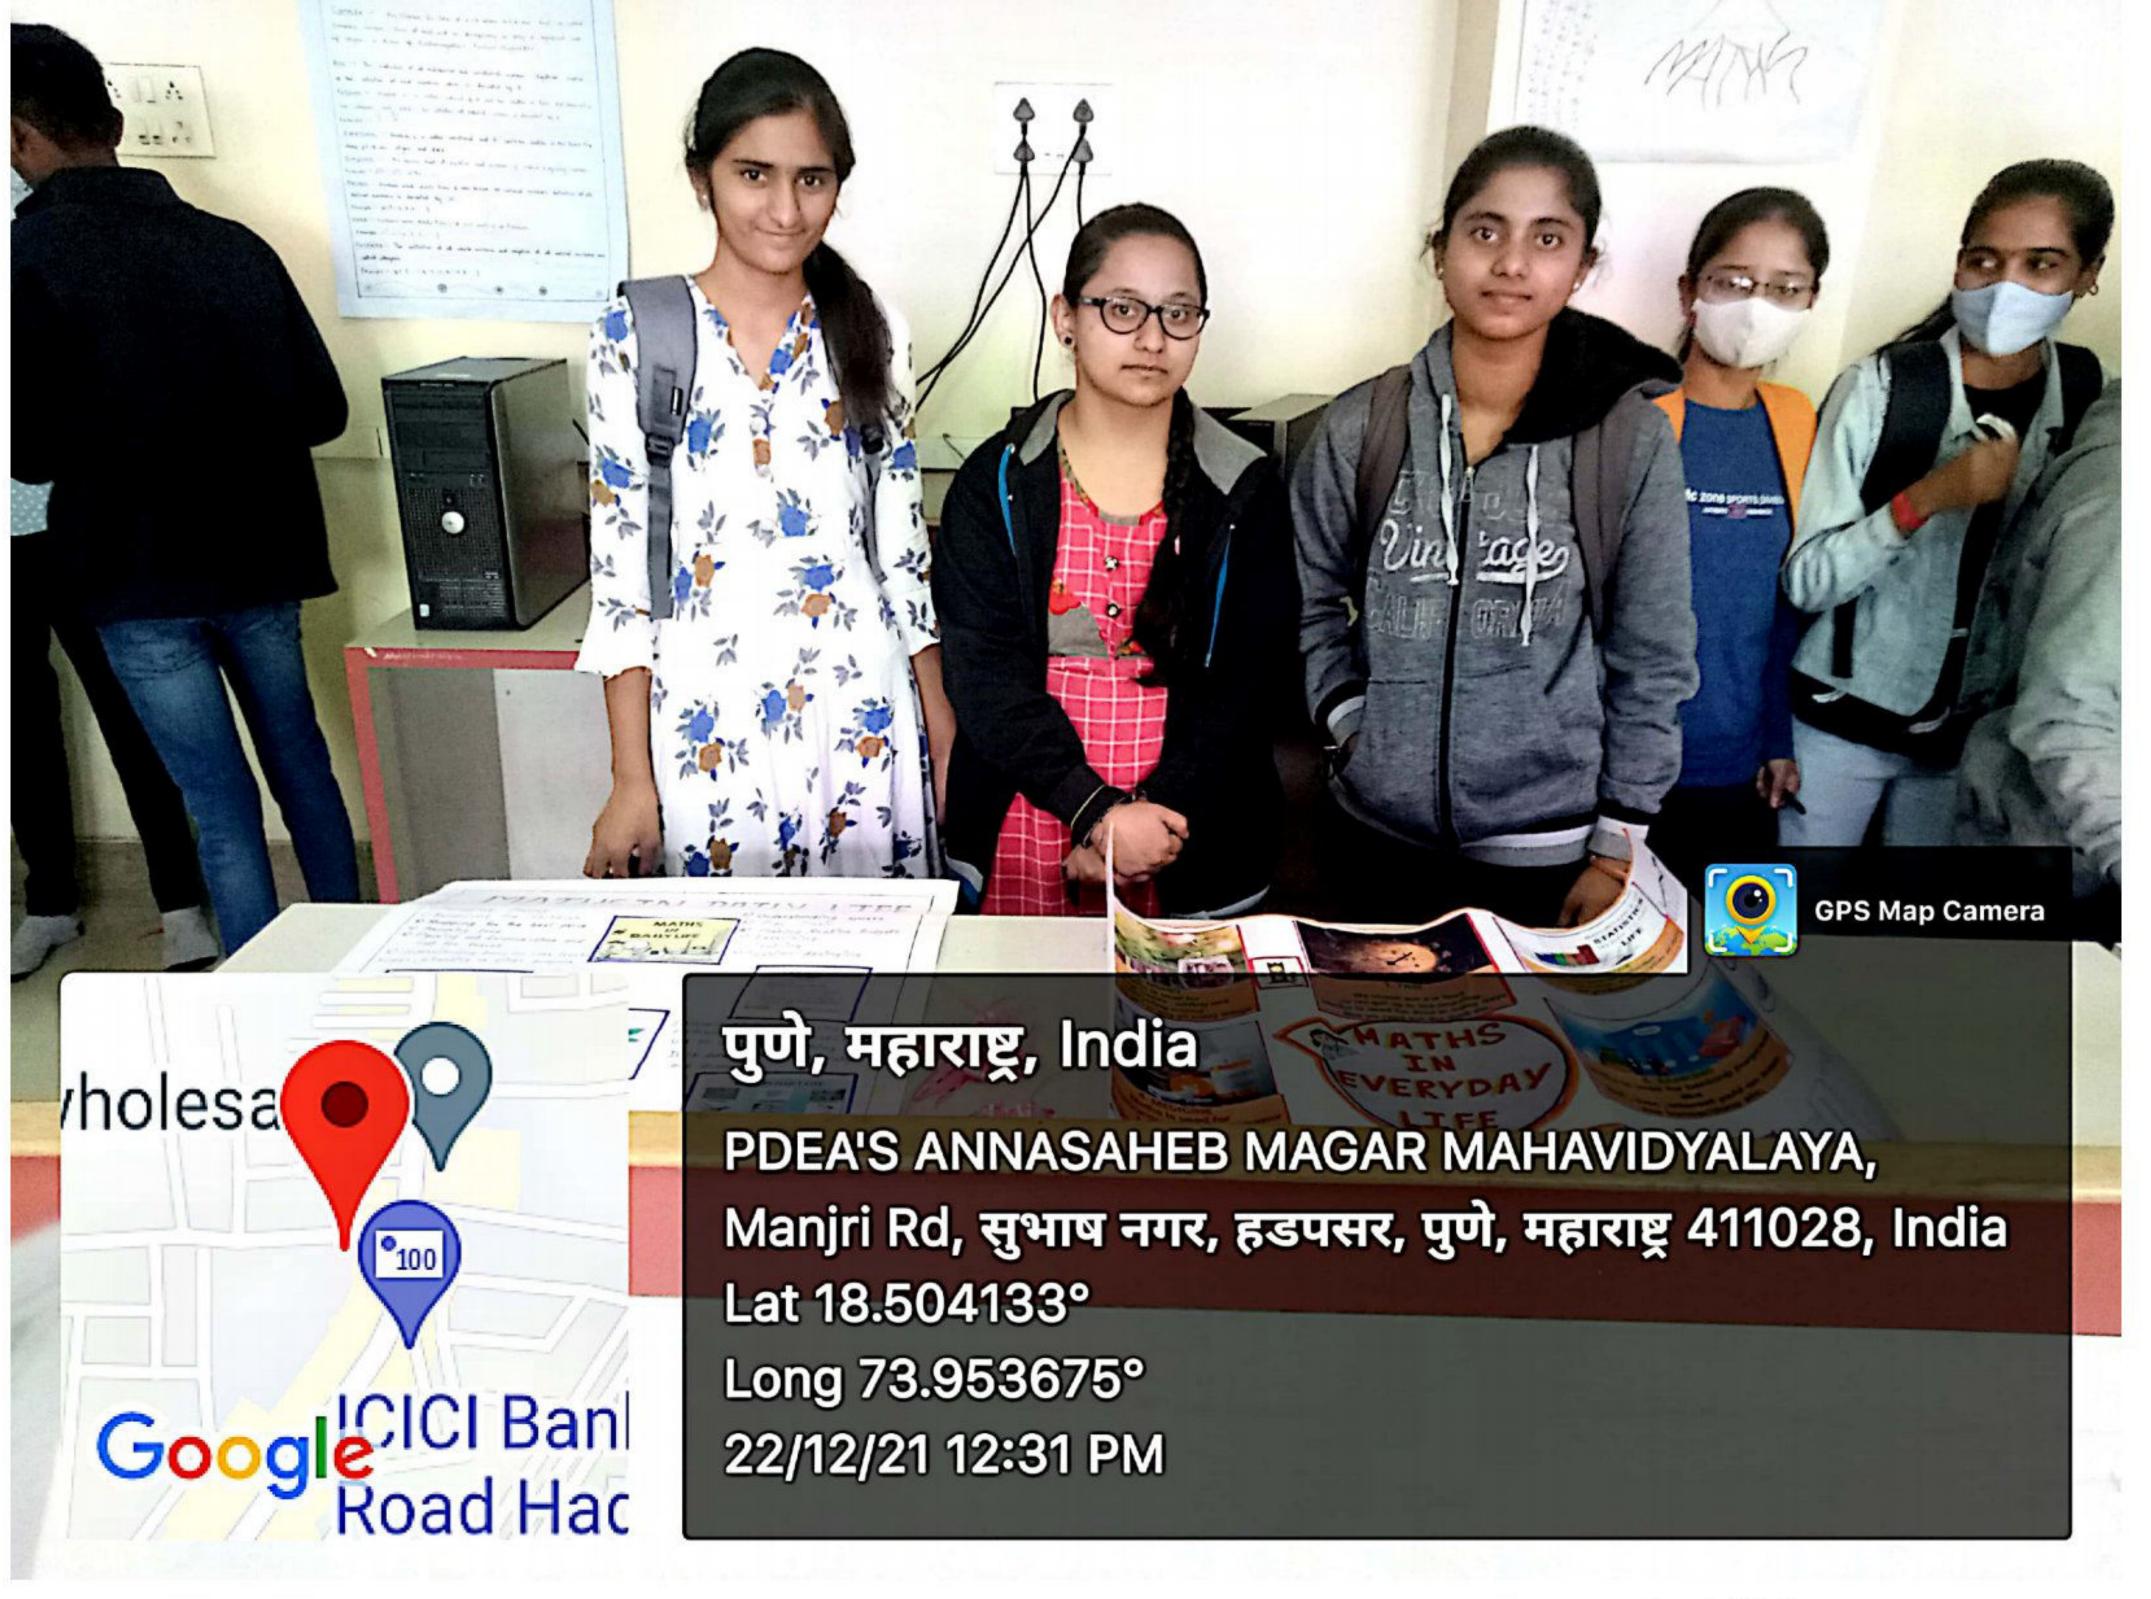

## Annasaheb Magar Mahavidyalaya Hadapsar, Pune-411028

Department of B.B.A. (CA)

Report on "World Book Day"

Reading Skills Activity

Date: - 23/04/2022

The BBA (CA) department has organized reading skills activity on an occasion of "World Book Day". All the students of BBA(CA) participated in this activity. Few students read few pages of books. Our HOD Asha Mane guides the students about the importance of book reading in our life. Total students participated in this event.

Event is coordinated by Prof.Ghule P.A, Modak S.K .and HOD Prof.Mane A.C.

Department of BBA (CA)
Annasaheb Magar Mahavid alaya
Hadapsar, Pune-28