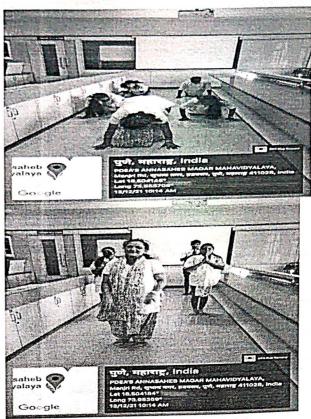

## Annasaheb Magar Mahavidyalaya Hadapsar, Pune-411028

Department of B.B.A. (CA)

Report on "World Book Day"

Reading Skills Activity

Date: - 23/04/2022

The BBA (CA) department has organized reading skills activity on an occasion of "World Book Day". All the students of BBA(CA) participated in this activity. Few students read few pages of books. Our HOD Asha Mane guides the students about the importance of book reading in our life. Total students participated in this event.

Event is coordinated by Prof.Ghule P.A, Modak S.K .and HOD Prof.Mane A.C.

Department of BBA (CA)
Annasaheb Magar Mahavid alaya
Hadapsar, Pune-28