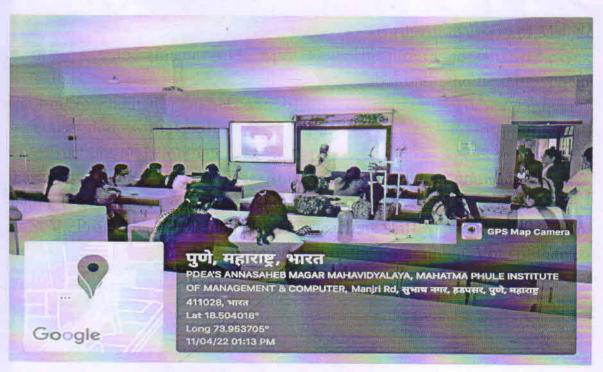

## Annasaheb Magar Mahavidyalaya Hadapsar, Pune-411028

Department of B.B.A. (CA)

Report on "World Book Day"

Reading Skills Activity

Date: - 23/04/2022

The BBA (CA) department has organized reading skills activity on an occasion of "World Book Day". All the students of BBA(CA) participated in this activity. Few students read few pages of books. Our HOD Asha Mane guides the students about the importance of book reading in our life. Total students participated in this event.

Event is coordinated by Prof.Ghule P.A, Modak S.K .and HOD Prof.Mane A.C.

Department of BBA (CA)
Annasaheb Magar Mahavid alaya
Hadapsar, Pune-28