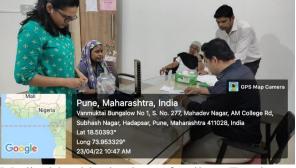

## Annasaheb Magar Mahavidyalaya Hadapsar, Pune-411028

Department of B.B.A. (CA)

Report on "World Book Day"

Reading Skills Activity

Date: - 23/04/2022

The BBA (CA) department has organized reading skills activity on an occasion of "World Book Day". All the students of BBA(CA) participated in this activity. Few students read few pages of books. Our HOD Asha Mane guides the students about the importance of book reading in our life. Total students participated in this event.

Event is coordinated by Prof.Ghule P.A, Modak S.K .and HOD Prof.Mane A.C.

Department of BBA (CA)
Annasaheb Magar Mahavid alaya
Hadapsar, Pune-28