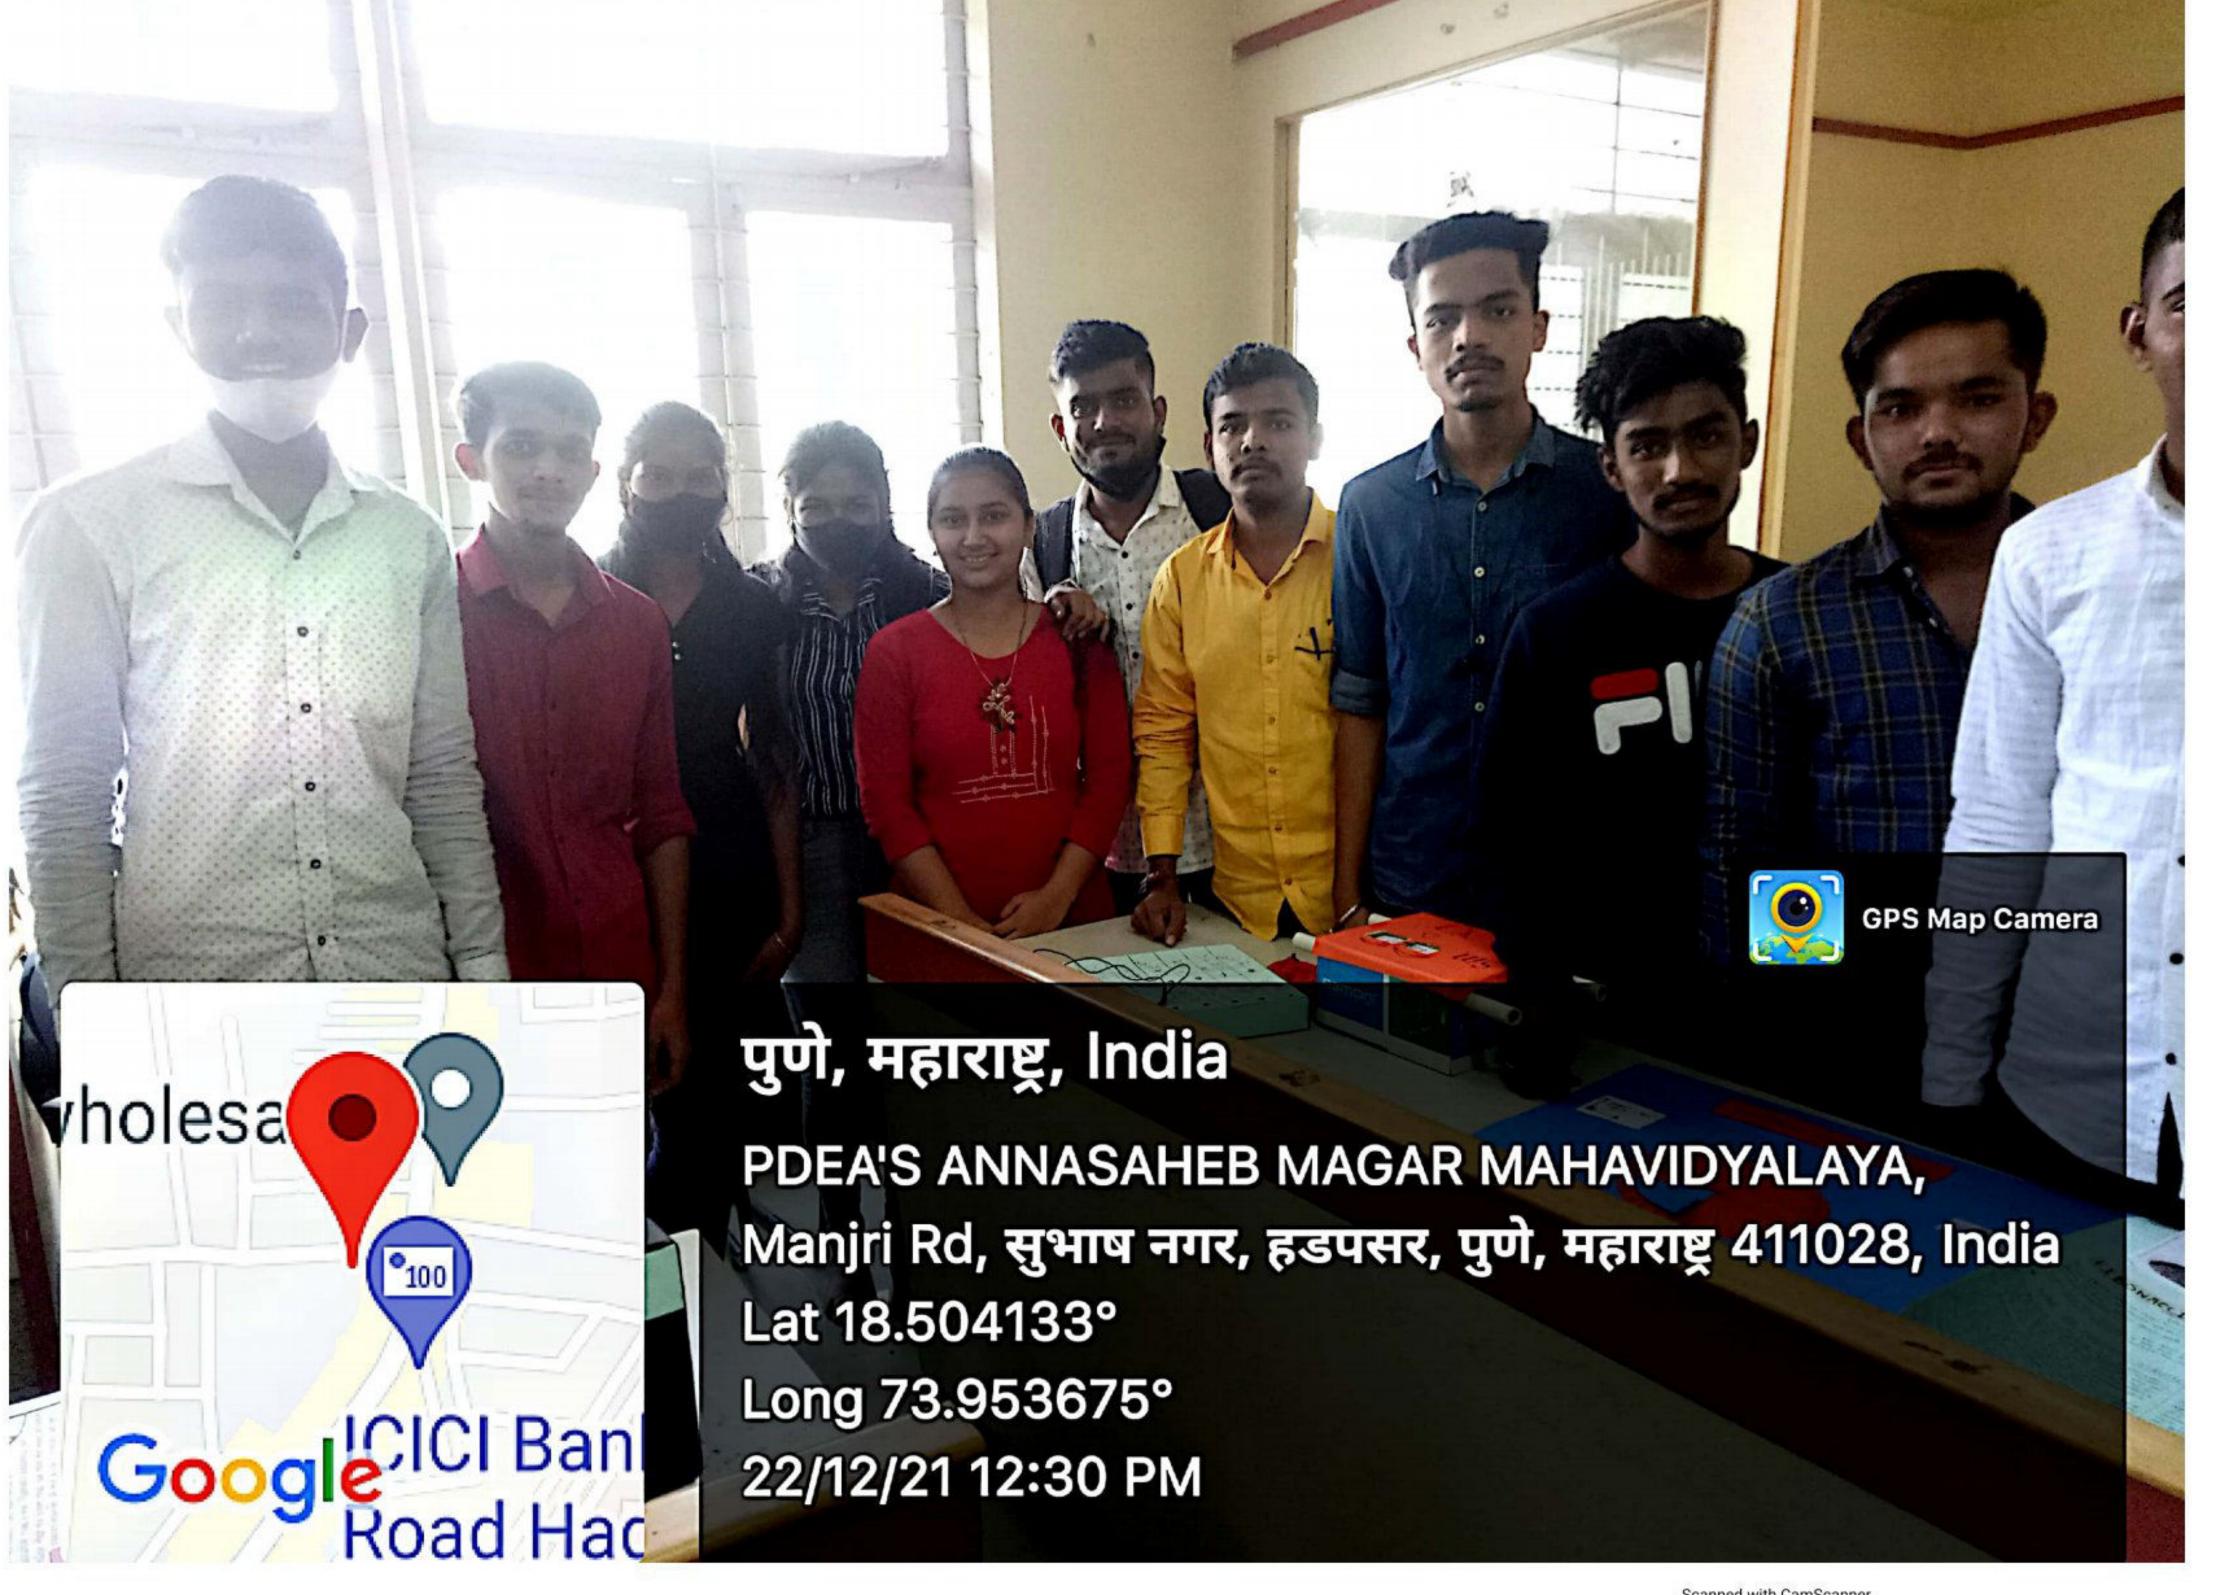

## Annasaheb Magar Mahavidyalaya Hadapsar, Pune-411028

Department of B.B.A. (CA)

Report on "World Book Day"

Reading Skills Activity

Date: - 23/04/2022

The BBA (CA) department has organized reading skills activity on an occasion of "World Book Day". All the students of BBA(CA) participated in this activity. Few students read few pages of books. Our HOD Asha Mane guides the students about the importance of book reading in our life. Total students participated in this event.

Event is coordinated by Prof.Ghule P.A, Modak S.K .and HOD Prof.Mane A.C.

Department of BBA (CA)
Annasaheb Magar Mahavid alaya
Hadapsar, Pune-28