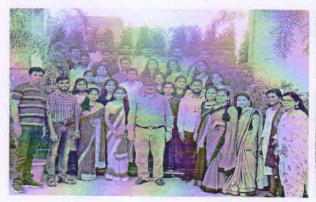

## Annasaheb Magar Mahavidyalaya Hadapsar, Pune-411028

Department of B.B.A. (CA)

Report on "World Book Day"

Reading Skills Activity

Date: - 23/04/2022

The BBA (CA) department has organized reading skills activity on an occasion of "World Book Day". All the students of BBA(CA) participated in this activity. Few students read few pages of books. Our HOD Asha Mane guides the students about the importance of book reading in our life. Total students participated in this event.

Event is coordinated by Prof.Ghule P.A, Modak S.K .and HOD Prof.Mane A.C.

Department of BBA (CA)
Annasaheb Magar Mahavid alaya
Hadapsar, Pune-28