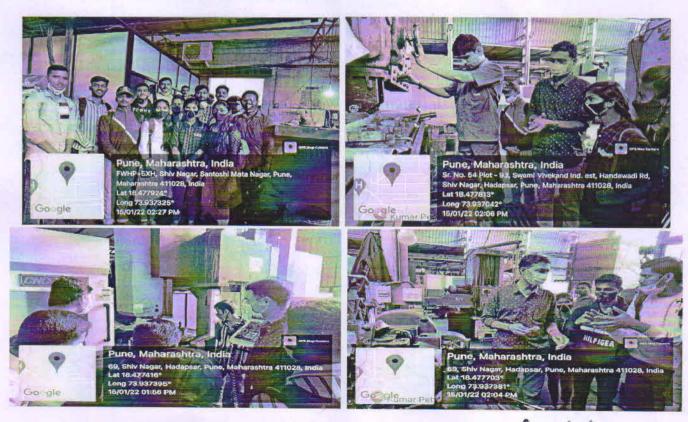

## Annasaheb Magar Mahavidyalaya Hadapsar, Pune-411028

Department of B.B.A. (CA)

Report on "World Book Day"

Reading Skills Activity

Date: - 23/04/2022

The BBA (CA) department has organized reading skills activity on an occasion of "World Book Day". All the students of BBA(CA) participated in this activity. Few students read few pages of books. Our HOD Asha Mane guides the students about the importance of book reading in our life. Total students participated in this event.

Event is coordinated by Prof.Ghule P.A, Modak S.K .and HOD Prof.Mane A.C.

Department of BBA (CA)
Annasaheb Magar Mahavid alaya
Hadapsar, Pune-28