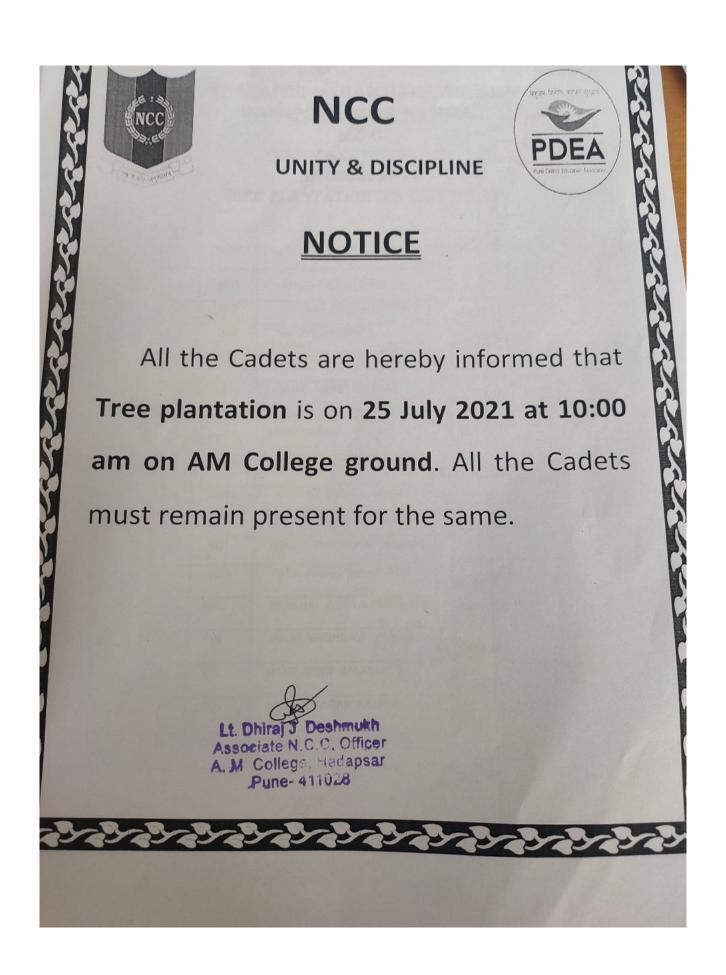

HOSALE NAMRATA DHANRAJ         | Participate e |
| 31 | -  | CDT | MAGAR SHUBHAM DATTATRAY         | presjon -     |
| 32 |    | CDT | GAIKWAD SURAJ SOMNATH           | caimo         |
| 33 |    | CDT | SURYAWANSHI RAMDAS<br>VISHNUDAS | perelo        |
| 34 |    | CDT | KUNJIE SHUBHAM PANDIT           | Janian        |
| 35 |    | CDT | KADUSKAR PRITI TUSHAR           | Jeel har      |
| 36 |    | CDT | KHATATE BALASAHEB               | Schalate      |
| 37 |    | CDT | HARPALE YASH VIJAY              | 14.44         |
| 38 | 1  | CDT | KUNJIR VAISHNAVI LAXMAN         | Kude          |
| 39 | -  | CDT | DORGE JAYDIP NARAYAN            | Delaci        |
| 40 | (  | CDT | SHELAR TUSHAR DADAJI            | Sheday        |
| 41 | -  | CDT |                                 |               |







## ANNASAHEB MAGAR MAHAVIDYALAYA HADAPSAR, PUNE -411028.

## N.C.C (UNITY AND DISCIPLINE) BATCH 2021-22 TREE PLANTATION [25 JULY 2021]

| SR<br>NO. | RANK | NAME                           | SIGNATURE    |
|-----------|------|--------------------------------|--------------|
| 1         | suo  | KOLTE VISHAL DHANAJI           | K.V.D        |
| 2         | JUO  | SHELAR ADITYA DHANRAJ          | S- A-D       |
| 3         | JUO  | KATKAR SHUBHAM<br>NARAYAN      | Shom N =     |
| 4         | CSM  | THONGE SAHIL BABASAHEB         | Thonges      |
| 5         | CSM  | ZALLE ANIKET VITTHAL           | Aniket       |
| 6         | CQMS | DEVKAR VYANKTESH<br>PARMESHWAR | Devkar       |
| 7         | CQMS | HIPPARKAR ROHIT MALHARI        | R. HIPPARKAR |
| 8         | CQMS | BHOSALE ANKITA SAN