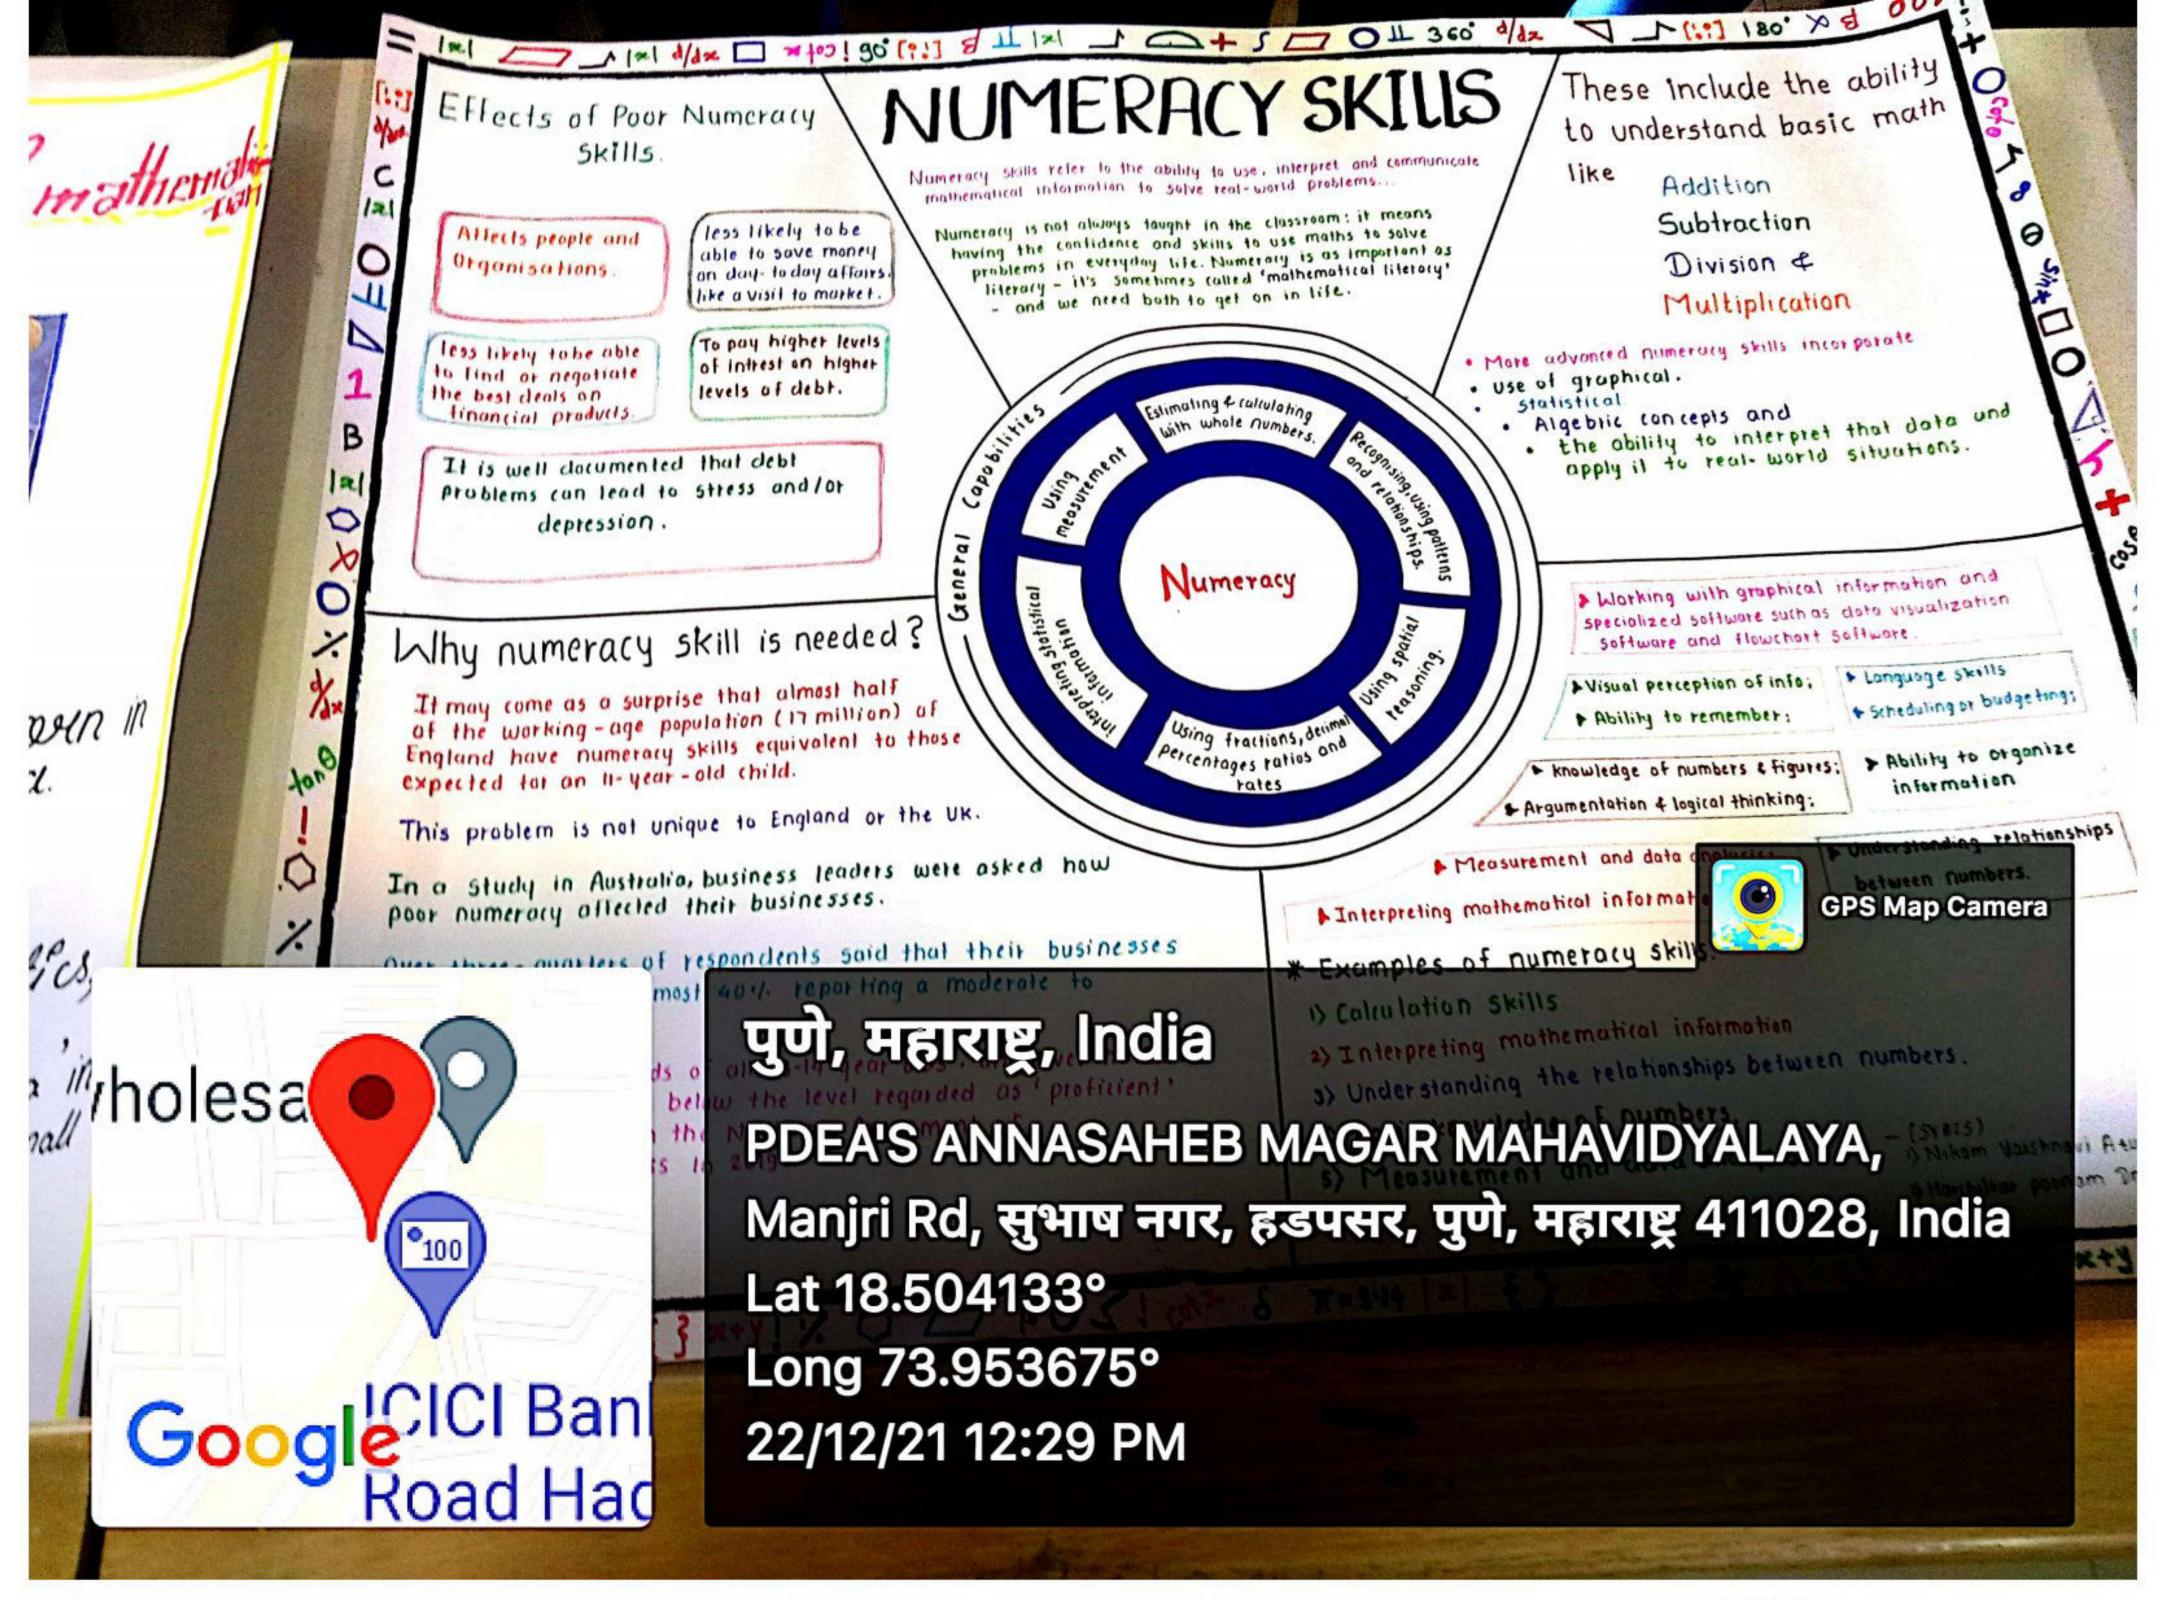

## Annasaheb Magar Mahavidyalaya Hadapsar, Pune-411028

Department of B.B.A. (CA)

Report on "World Book Day"

Reading Skills Activity

Date: - 23/04/2022

The BBA (CA) department has organized reading skills activity on an occasion of "World Book Day". All the students of BBA(CA) participated in this activity. Few students read few pages of books. Our HOD Asha Mane guides the students about the importance of book reading in our life. Total students participated in this event.