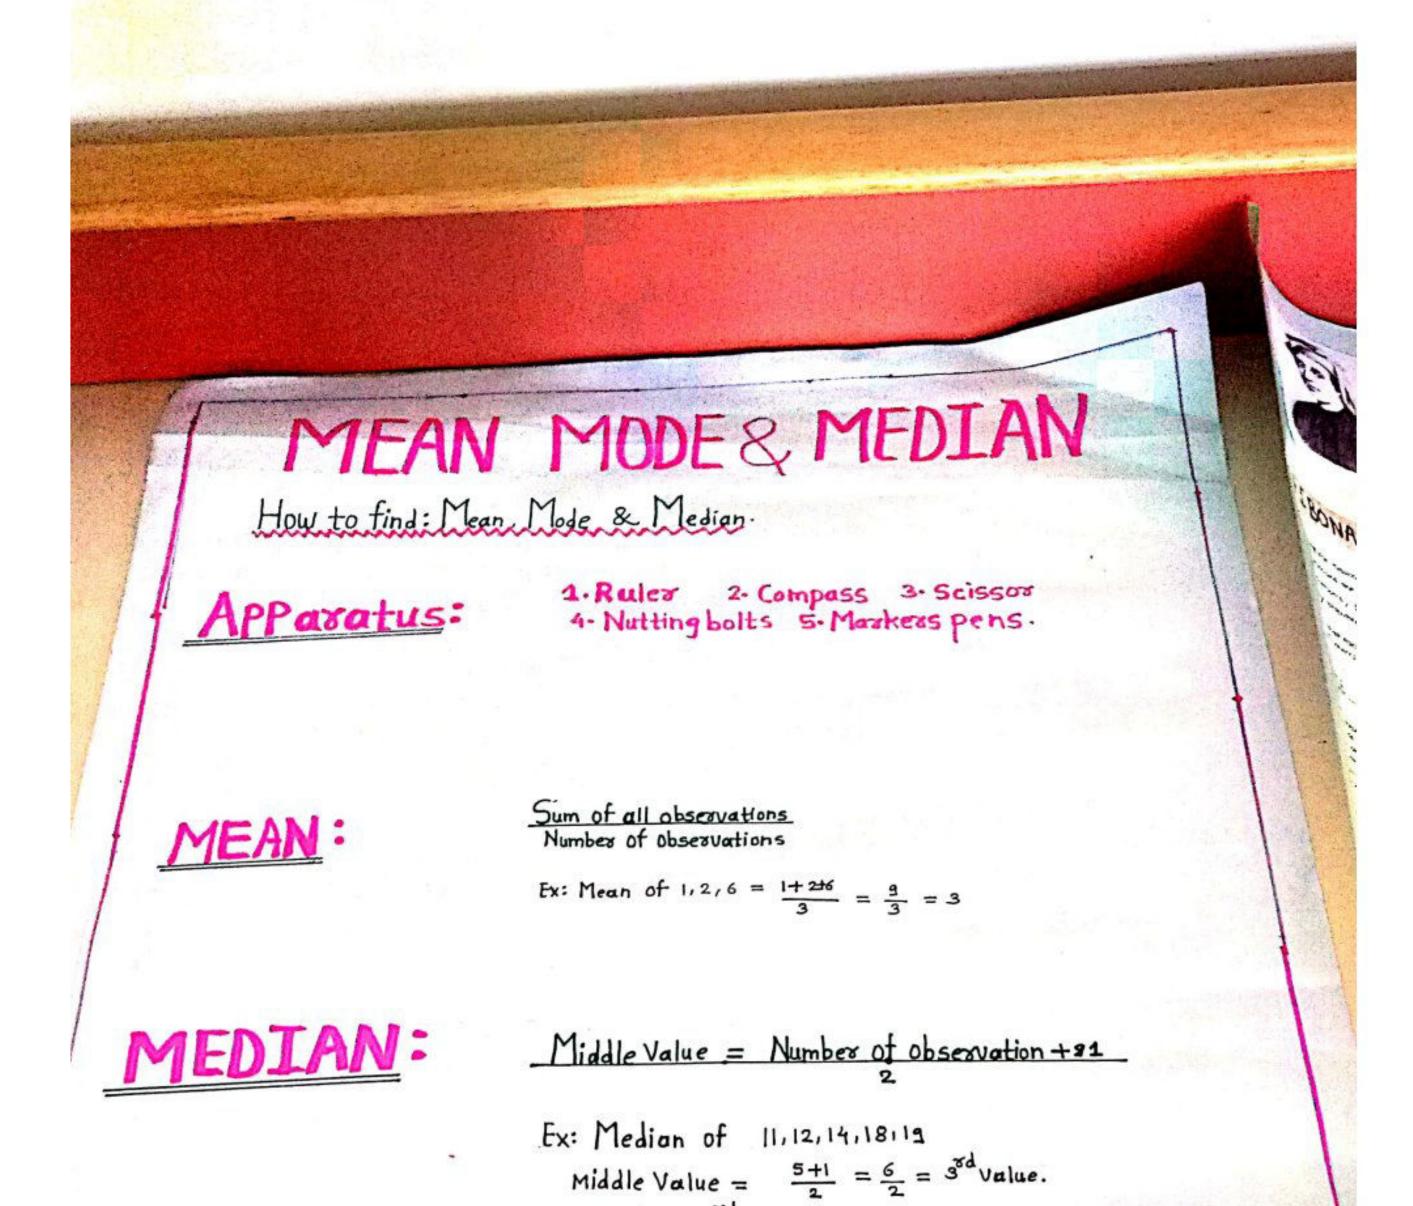

the comer or the flower

THIS is very the number of spreas in the contees of surflowers, and in the center as of Flowers in general consessiona to a Phoracci rumber . Moseover, generally the fetals or Flowers are Formed at the category of one or the families or spool. This then is at







Name 3-11 NALAVADE PRATEK SHANKAR. 1 JAMBHALKAR SACHIN BAPU CLASS & S.T.B.SC DIV :- A SUBJECT :- MATHEMATICS

Scanned with CamScanner







PDEA'S ANNASAHEB MAGAR MAHAVIDYALAYA,

Manjri Rd, सुभाष नगर, हडपसर, पुणे, महाराष्ट्र 411028, India

Lat 18.504133°

Long 73.953675°

22/12/21 12:30 PM



Scanned with CamScanner







PDEA'S ANNASAHEB MAGAR MAHAVIDYALAYA, Manjri Rd, सुभाष नगर, हडपसर, पुणे, महाराष्ट्र 411028, India Lat 18.504133°

Long 73.953675° 22/12/21 12:31 PM



Scanned with CamScanner









. Median = 3 value value which is 14 Mode of collection of data is the observation that occurs Mast Mode of 1,1,1,2,2,2,2,2,3,4,4.

Mode of this data = 2 as 2 occurs more frequently than the observation

Name:- Bhimashankar Mahader Wagalgare.

Mauli Rajendra Punekar

Class:- 5:Y.Bsc Div:- A' Sub: - Mathematics & Statistics.





Frictional Force = Coefficient of Friction(μ) \* Normal Force Maths

fractional force = Coefficient of Friction (4) × Norm

WE HAVE LEARN THIS IN SCHOOL AS WELL FRICTIONAL FORCE IS NOTHING BUT FORCE BETWEEN TWO SURFACES OPPOSES TO EACH OTHER.

# STATEMENT OF BEROULLI'S EQUATION :

THE BEROULLI EQUATION SIMPLY STATES THAT TOTAL ENERGY PER UNTI MASS OF FLOWING FLUID, AT ANY POINT IN THE SUBSURFACE, IS THE SUM OF THE KINETIC. POTENTIAL AND FLUID - PRESSURE ENERGIES