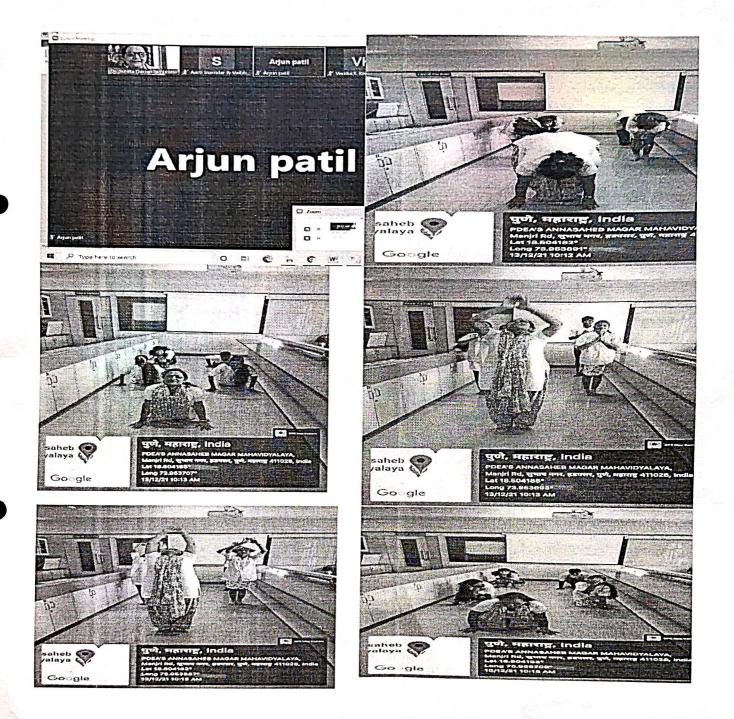

## Annasaheb Magar Mahavidyalaya Hadapsar, Pune-411028

Department of B.B.A. (CA)

Report on "World Book Day"

Reading Skills Activity

Date: - 23/04/2022

The BBA (CA) department has organized reading skills activity on an occasion of "World Book Day". All the students of BBA(CA) participated in this activity. Few students read few pages of books. Our HOD Asha Mane guides the students about the importance of book reading in our life. Total students participated in this event.

Event is coordinated by Prof.Ghule P.A, Modak S.K .and HOD Prof.Mane A.C.

Department of BBA (CA)
Annasaheb Magar Mahavid alaya
Hadapsar, Pune-28