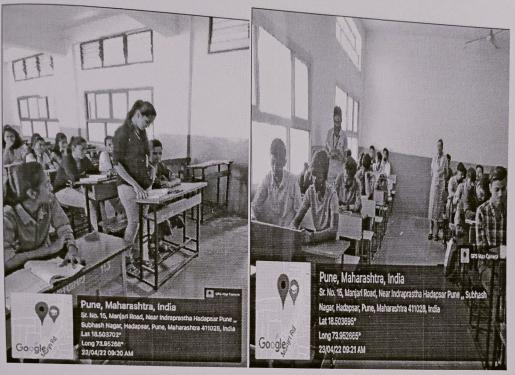

## Annasaheb Magar Mahavidyalaya Hadapsar, Pune-411028

Department of B.B.A. (CA)

Report on "World Book Day"

Reading Skills Activity

Date: - 23/04/2022

The BBA (CA) department has organized reading skills activity on an occasion of "World Book Day". All the students of BBA(CA) participated in this activity. Few students read few pages of books. Our HOD Asha Mane guides the students about the importance of book reading in our life. Total students participated in this event.

Event is coordinated by Prof.Ghule P.A, Modak S.K .and HOD Prof.Mane A.C.

Department of BBA (CA)
Annasaheb Magar Mahavid alaya
Hadapsar, Pune-28