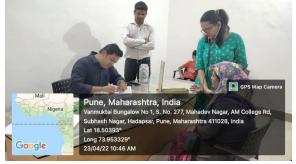

## Annasaheb Magar Mahavidyalaya Hadapsar, Pune-411028

Department of B.B.A. (CA)

Report on "World Book Day"

Reading Skills Activity

Date: - 23/04/2022

The BBA (CA) department has organized reading skills activity on an occasion of "World Book Day". All the students of BBA(CA) participated in this activity. Few students read few pages of books. Our HOD Asha Mane guides the students about the importance of book reading in our life. Total students participated in this event.

Event is coordinated by Prof.Ghule P.A, Modak S.K .and HOD Prof.Mane A.C.

Department of BBA (CA)
Annasaheb Magar Mahavid alaya
Hadapsar, Pune-28