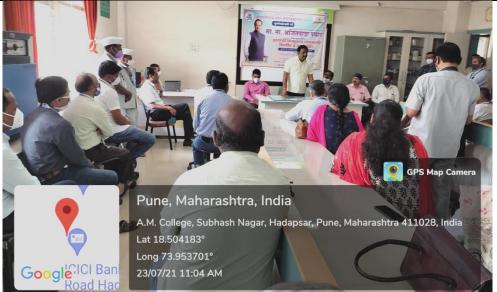

## Annasaheb Magar Mahavidyalaya Hadapsar, Pune-411028

Department of B.B.A. (CA)

Report on "World Book Day"

Reading Skills Activity

Date: - 23/04/2022

The BBA (CA) department has organized reading skills activity on an occasion of "World Book Day". All the students of BBA(CA) participated in this activity. Few students read few pages of books. Our HOD Asha Mane guides the students about the importance of book reading in our life. Total students participated in this event.

Event is coordinated by Prof.Ghule P.A, Modak S.K .and HOD Prof.Mane A.C.

Department of BBA (CA)
Annasaheb Magar Mahavid alaya
Hadapsar, Pune-28