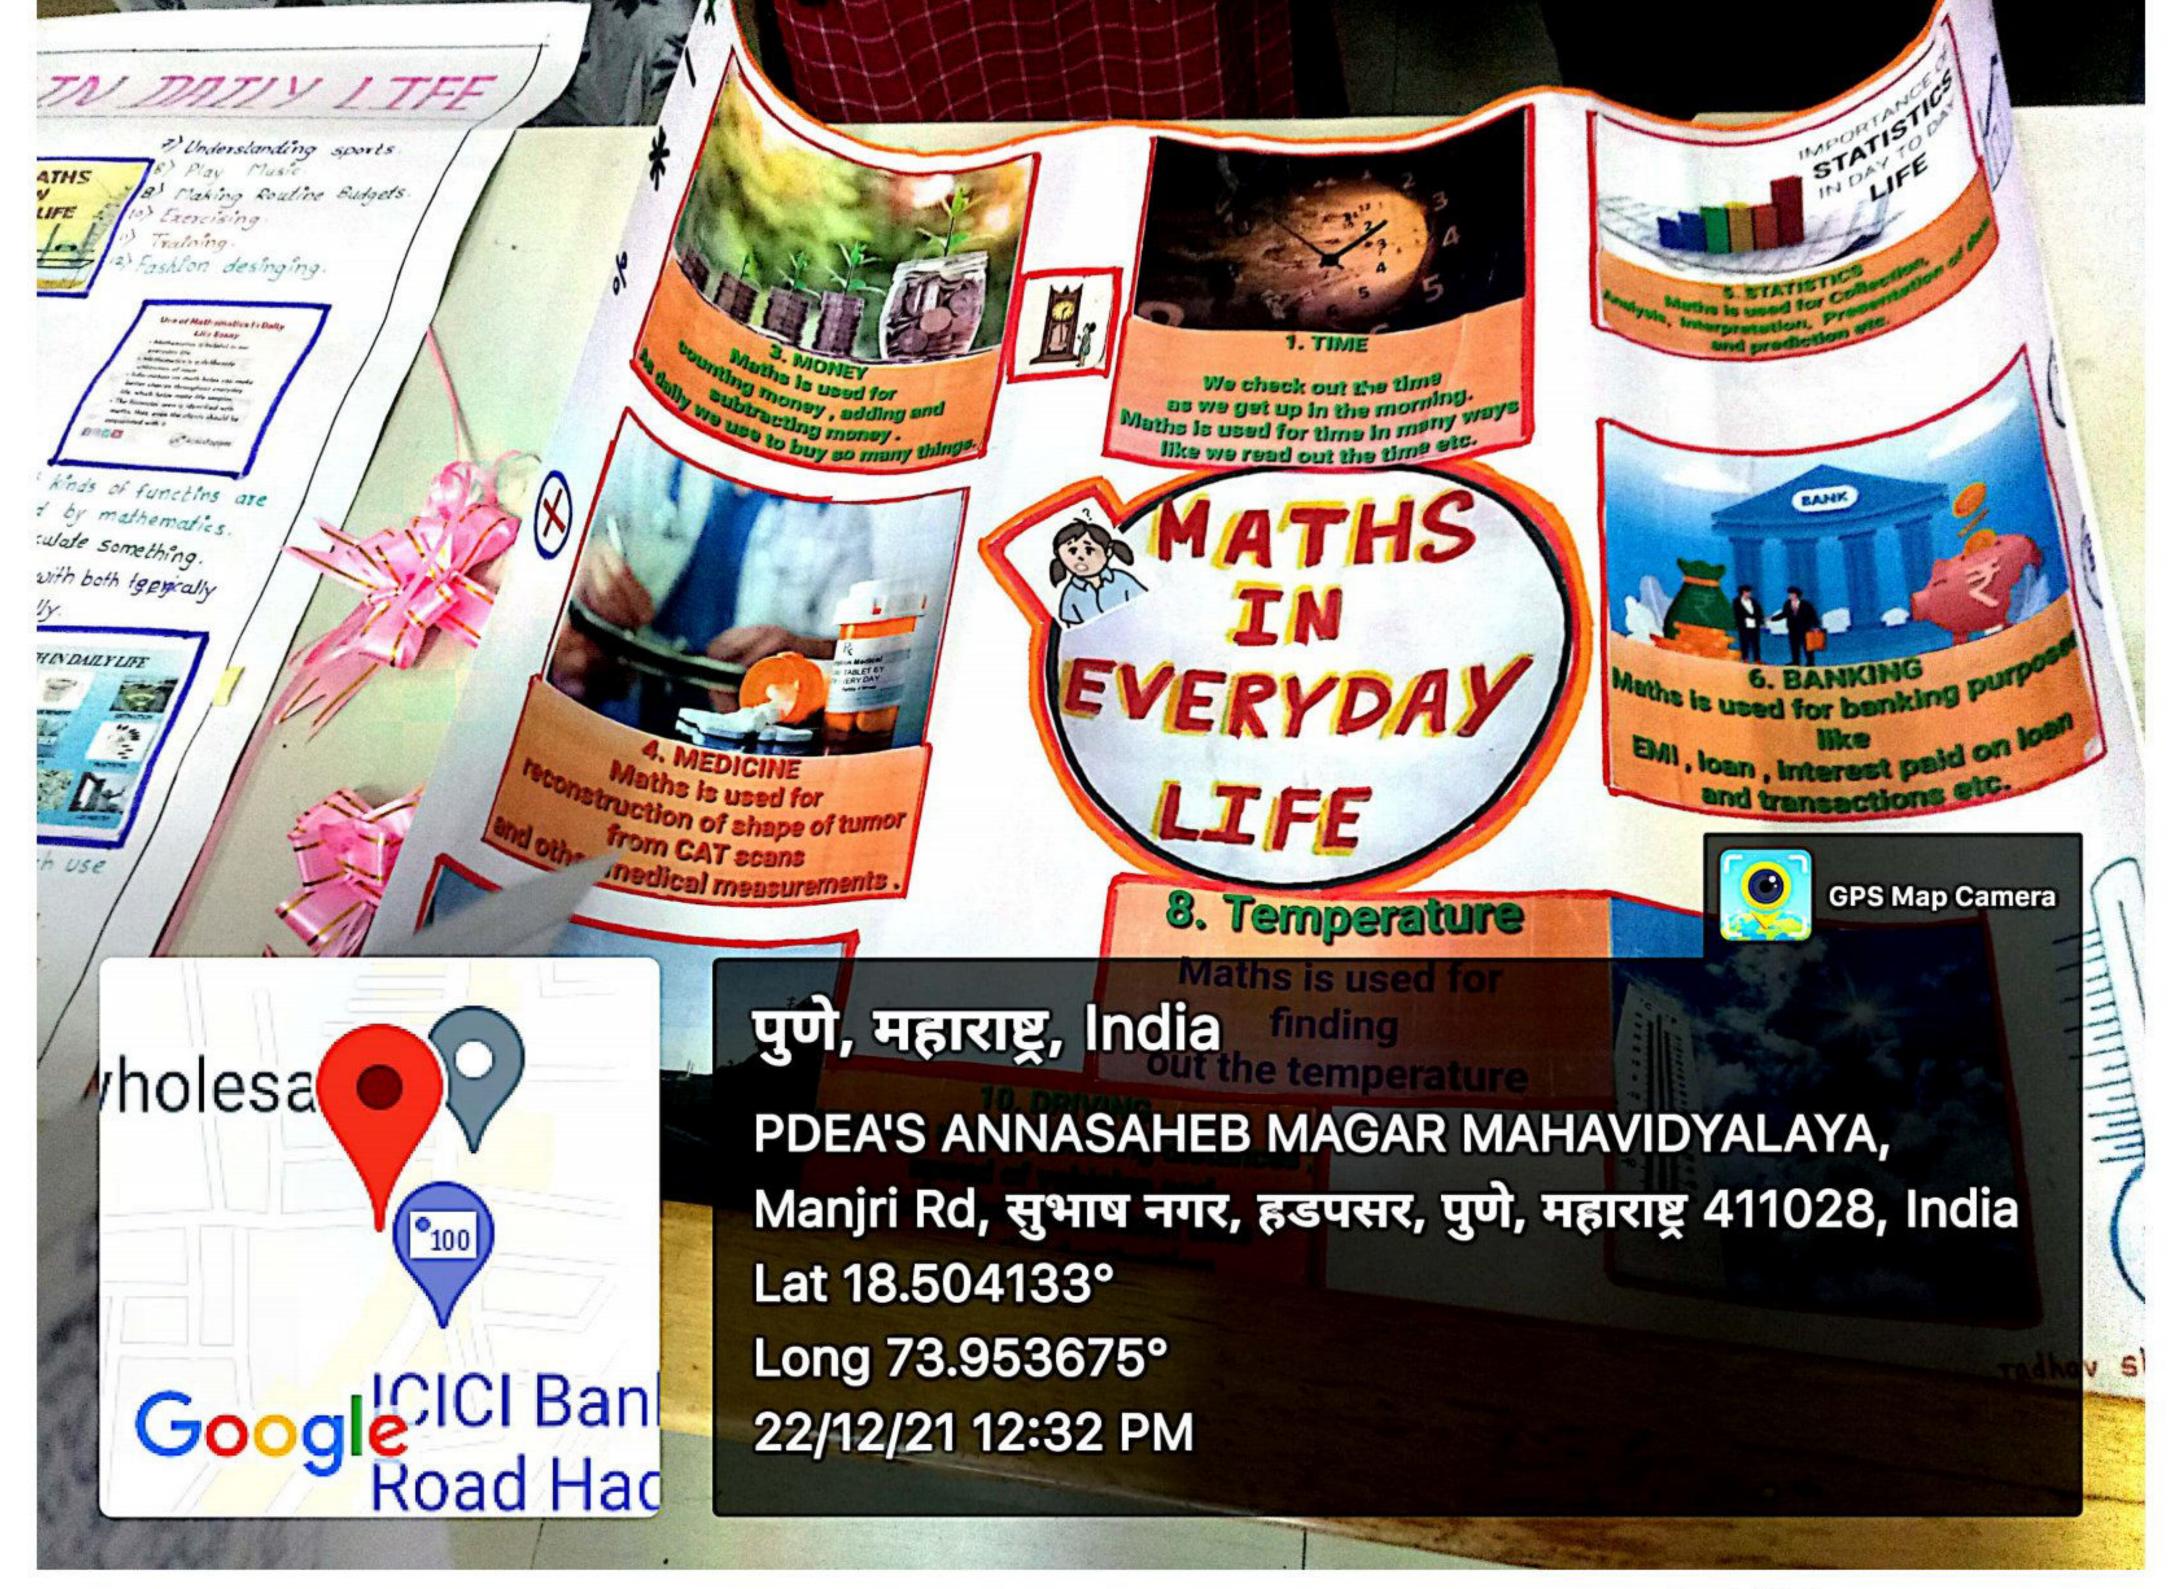

rogramming little sites like Instagram & The New York Times are powered by Olango, a Fyther framework.



Bython is widely used in scientific computing python can be used for matter-



Putton is a great language for learning about programmering. It's a simple but powerful language with many applications.





# Build A Video Game ..

Want to have a little for with your code 1 Python can be used to build suffware & sides games Games like Clusteration IV, Battle Field 2. World of Tanks and Eve Colleg use Python.

## Make Some Cash

According to Glassdage com, a Python developer can make anywhere from \$60-\$1572 USD. That's some prestly good money Invest a little time to to be territing Python & you could have a new career !



- Robit Bagal Presed Dhasade









Scanned with CamScanner





PDEA'S ANNASAHEB MAGAR MAHAVIDYALAYA,

Manjri Rd, सुभाष नगर, हडपसर, पुणे, महाराष्ट्र 411028, India

Lat 18.504169°

Long 73.953665°

22/12/21 12:28 PM



history before some thousand the process of the most talented mathematicians or the most thought the thought the process that gave the world the decimal number system (Hindu-Mahic numbering system), instead of the most instead Fibonacci is considered to be one of the specific and the final number system (times.

It was thousand specific that gave the world the decimal number system (times.

Sequined the Roman numerical specific. When he was studying mathematics, he used the Hindu-Anabic (0-9) symbol in the sequined. While didn't have zeros and lacked place value. In fact, when using Roman numerical system, an charus was a social seque