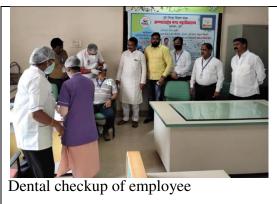

ram. The program was moderated by Dr. Sunita Danai-Tambhale did it while Deputy Principal Dr. Prashant Mule thanked the audience.

Vice-Principal Dr. Anant Mane, Vice-Principal Kakasaheb Thorat, Vice-Principal Anil Jagtap, Science faculty Coordinator Dr. Neha Patil were present on the stage. All the department heads, professors and non-teaching staff of the college attended the program. Mr. Sandipan Pawar, Mr. Sanjay Pawar and Mr. Narayan Khomane were taken efforts for the success of the program.







Introduction of programme by Dr. Sharad Giramkar (Coordinator, Free dental checkup camp)



Honorable Principal Dr. Pandit Shelke explain the importance of programme



Inaugural speech of Honorable Rajendra Ghadage (Vice president of PDEA)



Audience of programme



Inauguration of camp







Dental checkup of employee

| N . 5                  |                                                                                                          |              |                                         |
|------------------------|----------------------------------------------------------------------------------------------------------|--------------|-----------------------------------------|
| Free De                | med acheck up co                                                                                         | Jun          | * * *                                   |
| 1. 2 M.A               | tolal (camp)                                                                                             | Page         | Mo.                                     |
|