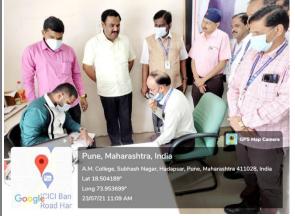

## Annasaheb Magar Mahavidyalaya Hadapsar, Pune-411028

Department of B.B.A. (CA)

Report on "World Book Day"

Reading Skills Activity

Date: - 23/04/2022

The BBA (CA) department has organized reading skills activity on an occasion of "World Book Day". All the students of BBA(CA) participated in this activity. Few students read few pages of books. Our HOD Asha Mane guides the students about the importance of book reading in our life. Total students participated in this event.

Event is coordinated by Prof.Ghule P.A, Modak S.K .and HOD Prof.Mane A.C.

Department of BBA (CA)
Annasaheb Magar Mahavid alaya
Hadapsar, Pune-28