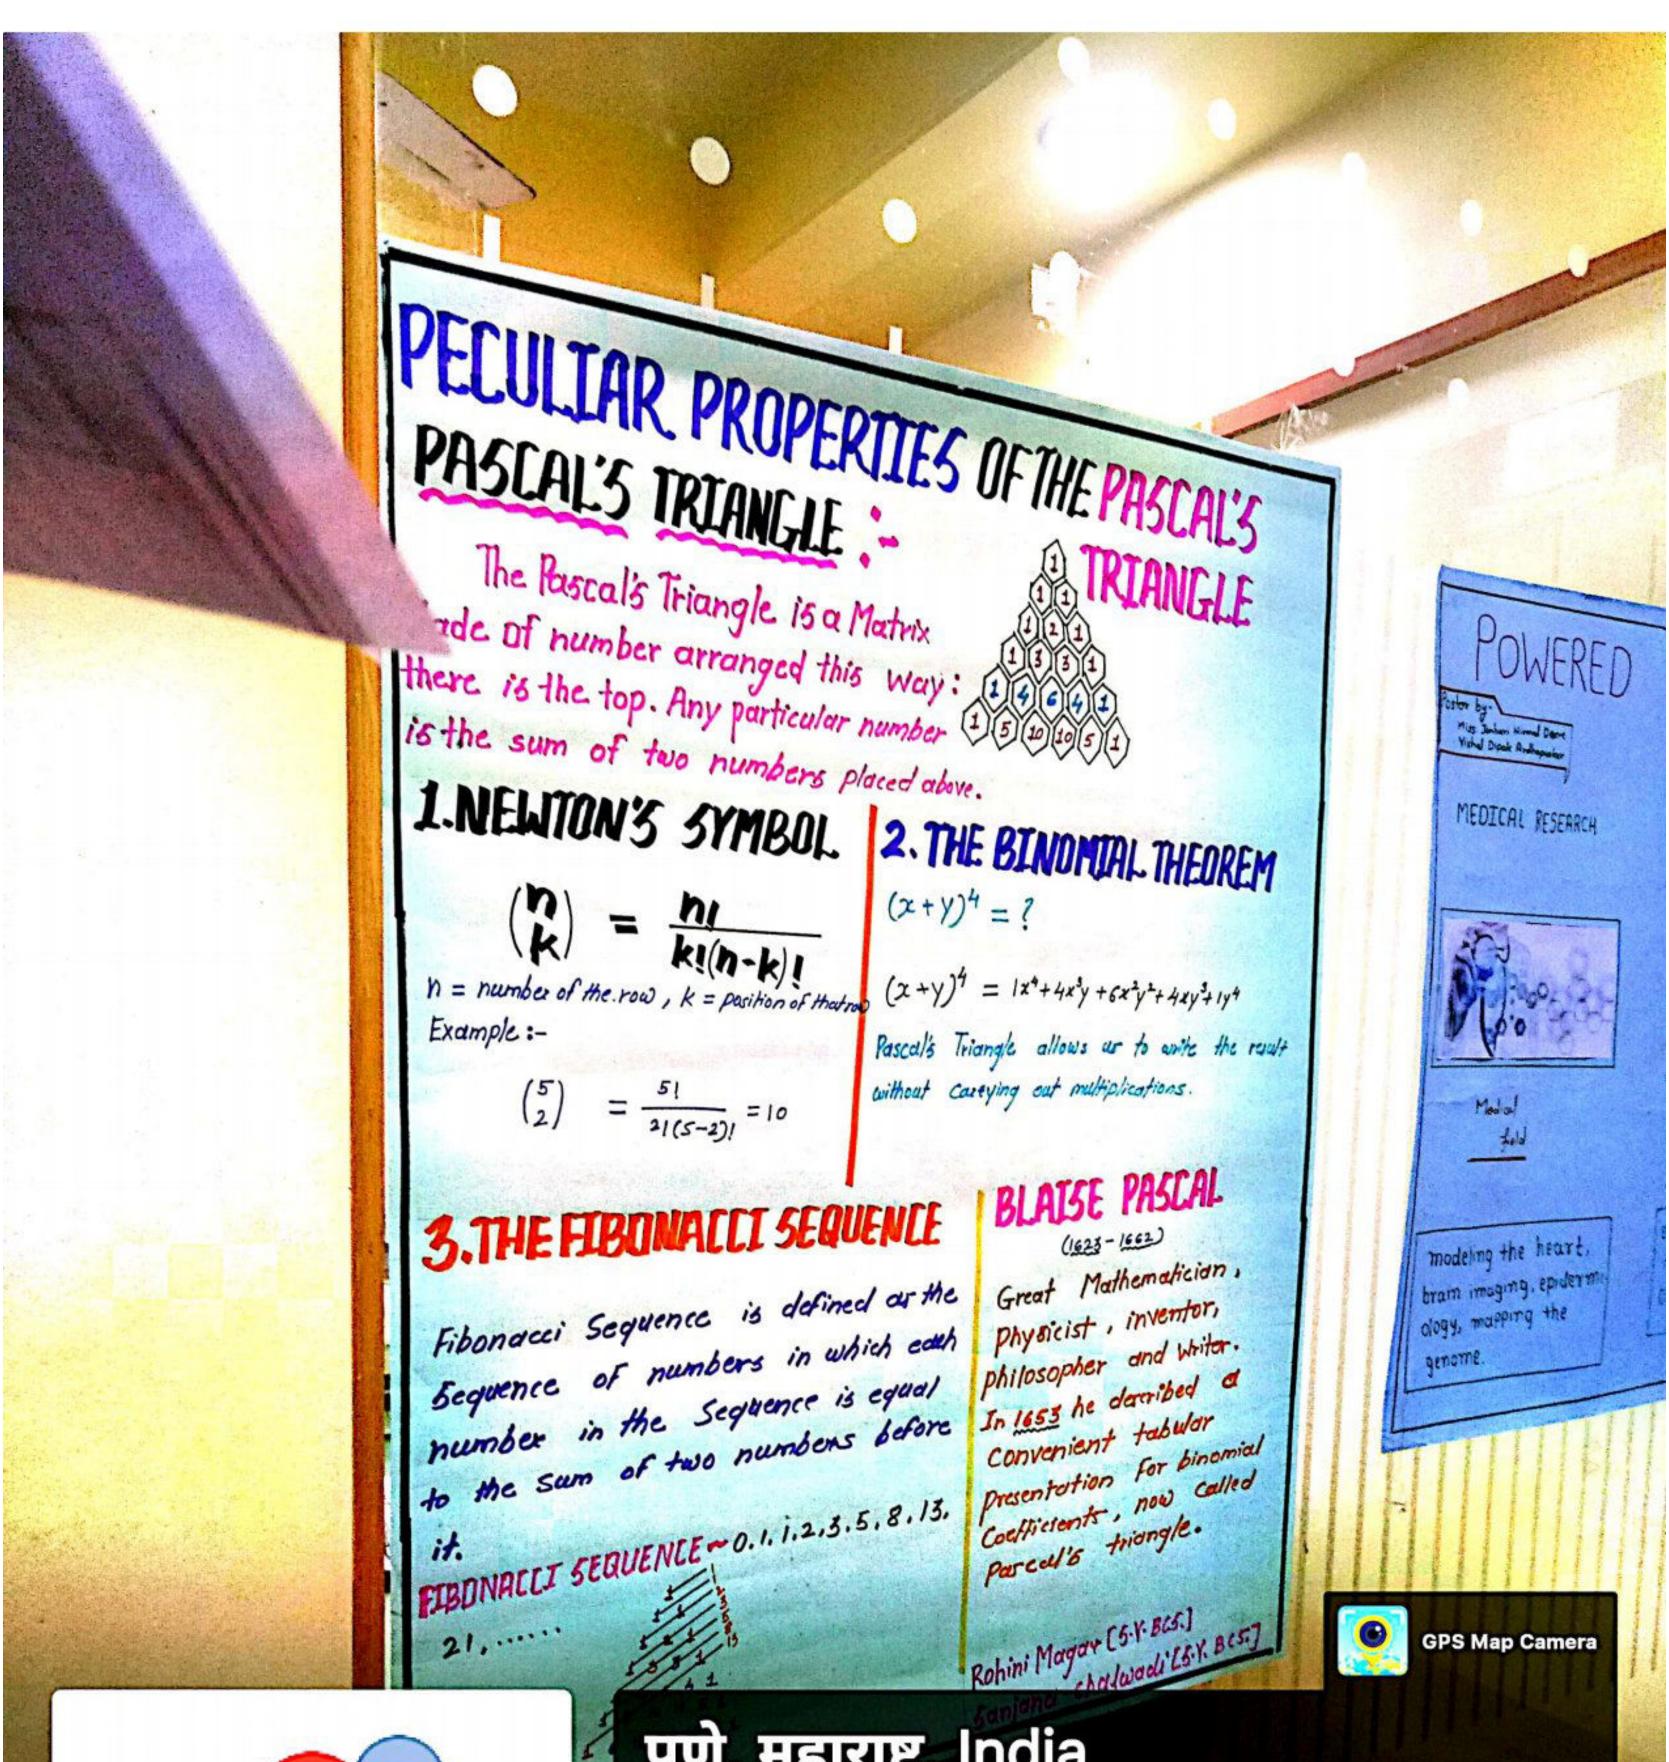

WHERE DIAMETER IS TWICE OF RADIUS BY CALCULATION WE GET, CIRCUMFERENCE = 2 × 22 × 4.25 = 26.7 CM NAME: - PRAVINMORE & SWARAJ KADAM . SOLUTION OF AIGEBRAIC & TRANSCENDENTAL EQUATIONS Algebraic Equation: There are 3 Methods As Follows-The Equation f(\*)=0 is called on figuraic Equation if f(x) is an Algebric DBisection Method or Bolazono Method solutions at for x2-4x+3=0, x3=8.ctc Transcendental Equations. Pegula-Falsi Method or false Position Metho. If f(x) contain functions like Trigrenetric, Legarithmic, expetioal etc then f(w)=0 is cased a transcerdental Equation. ig ) by [4-7:0, 2) Tab [4:34 3) est = 3 Newton's Raphson Method X1-1 = X6 - E(96!) / E, (96!) In general an Equation Ps solved of tect toution, but in many cases, the Method st becompled tolls. In such cases namerical Method





PDEA'S ANNASAHEB MAGAR MAHAVIDYALAYA, Manjri Rd, सुभाष नगर, हडपसर, पुणे, महाराष्ट्र 411028, India Lat 18.504133° Long 73.953675° 22/12/21 12:32 PM



# WHAT CAN YOU DO WITH.



Python is a multi-use programming language created in the late 1980s. It's used by thousands of people to do all stade of things. So what can you to with tython 1



# Build A Web Site ...

Python is a scalpting larguage like PHF, Peal, Ruby & so much more It con he used for with programming little sites like Instagram & The New York Times are powered by Olango, a Fyther framework.



Bython is widely used in scientific computing python can be used for matter-



Putton is a great language for learning about programmering. It's a simple but powerful language with many applications.





# Build A Video Game ..