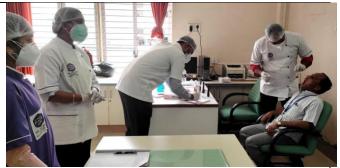

The program was moderated by Dr. Sunita Danai-Tambhale did it while Deputy Principal Dr. Prashant Mule thanked the audience.

Vice-Principal Dr. Anant Mane, Vice-Principal Kakasaheb Thorat, Vice-Principal Anil Jagtap, Science faculty Coordinator Dr. Neha Patil were present on the stage. All the department heads, professors and non-teaching staff of the college attended the program. Mr. Sandipan Pawar, Mr. Sanjay Pawar and Mr. Narayan Khomane were taken efforts for the success of the program.







Introduction of programme by Dr. Sharad Giramkar (Coordinator, Free dental checkup camp)



Honorable Principal Dr. Pandit Shelke explain the importance of programme



Inaugural speech of Honorable Rajendra Ghadage (Vice president of PDEA)



Audience of programme



Inauguration of camp







Dental checkup of employee

| N . 5                  |                                                                                                          |              |                                         |
|------------------------|----------------------------------------------------------------------------------------------------------|--------------|-----------------------------------------|
| Free De                | med acheck up co                                                                                         | Jun          | * * *                                   |
| 1. 2 M.A               | tolal (camp)                                                                                             | Page         | Mo.                                     |
|