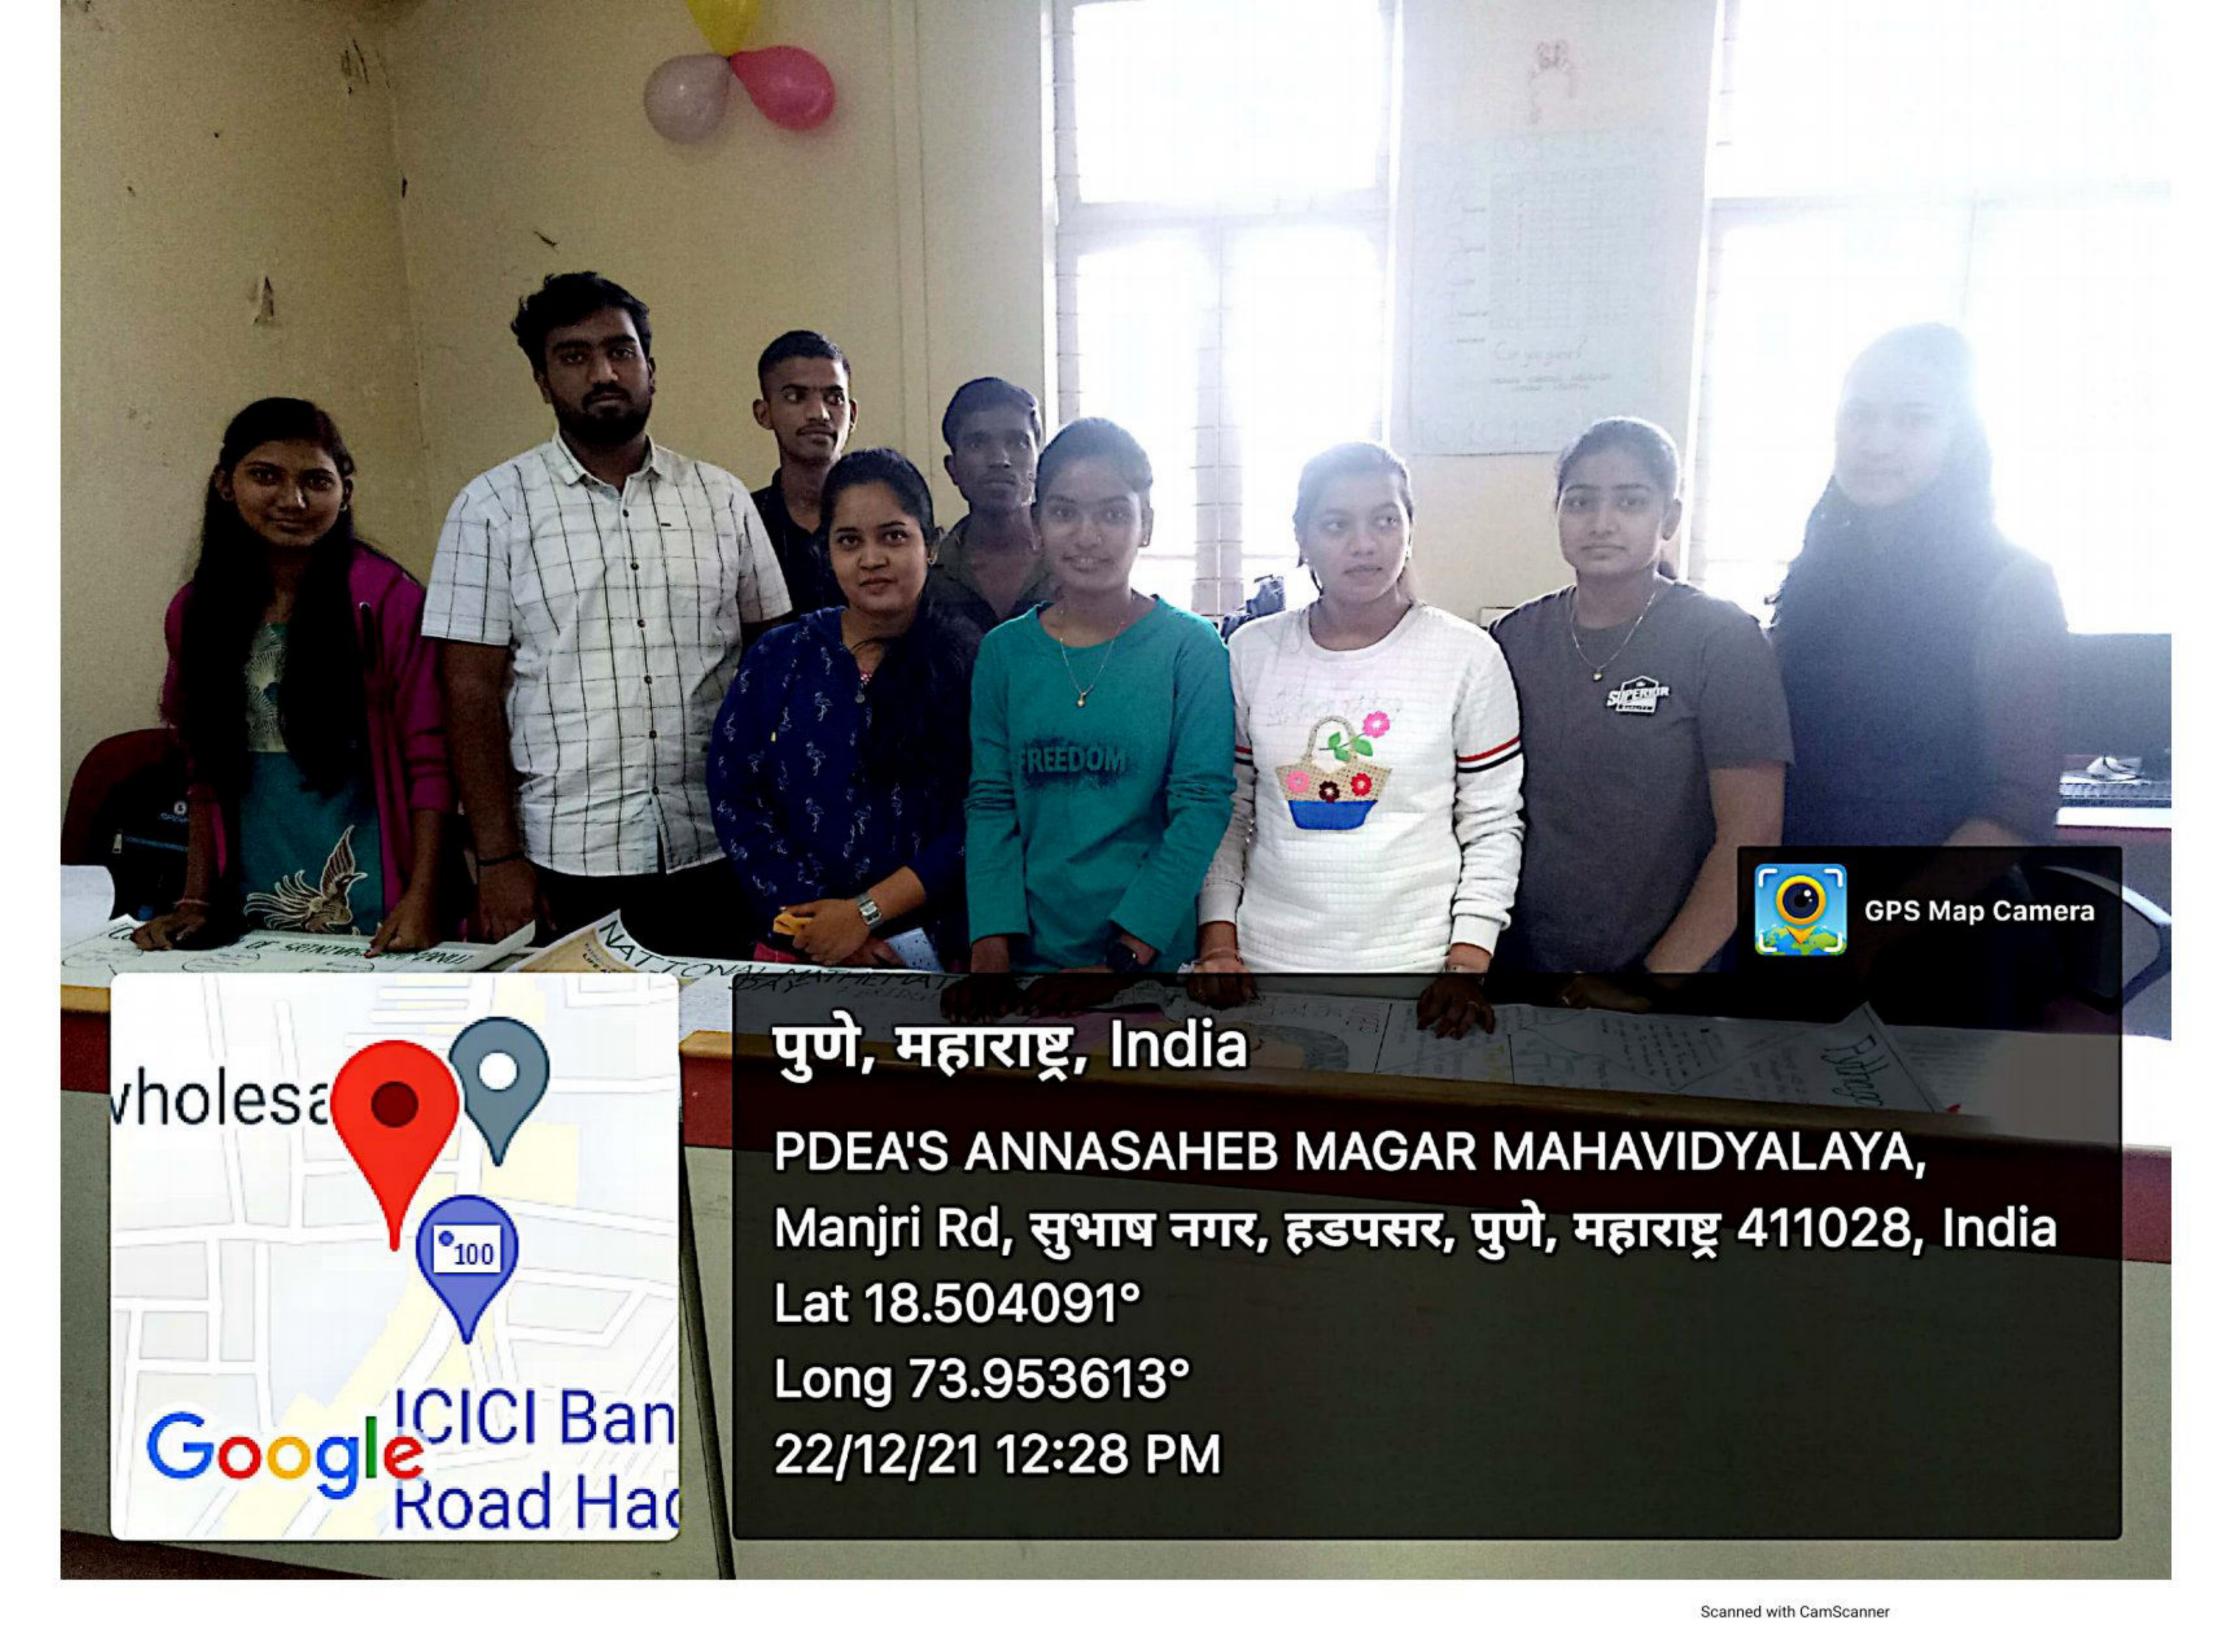

## Annasaheb Magar Mahavidyalaya Hadapsar, Pune-411028

Department of B.B.A. (CA)

Report on "World Book Day"

Reading Skills Activity

Date: - 23/04/2022

The BBA (CA) department has organized reading skills activity on an occasion of "World Book Day". All the students of BBA(CA) participated in this activity. Few students read few pages of books. Our HOD Asha Mane guides the students about the importance of book reading in our life. Total students participated in this event.

Event is coordinated by Prof.Ghule P.A, Modak S.K .and HOD Prof.Mane A.C.

Department of BBA (CA)
Annasaheb Magar Mahavid alaya
Hadapsar, Pune-28