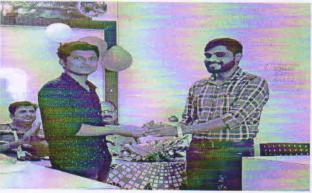

## Annasaheb Magar Mahavidyalaya Hadapsar, Pune-411028

Department of B.B.A. (CA)

Report on "World Book Day"

Reading Skills Activity

Date: - 23/04/2022

The BBA (CA) department has organized reading skills activity on an occasion of "World Book Day". All the students of BBA(CA) participated in this activity. Few students read few pages of books. Our HOD Asha Mane guides the students about the importance of book reading in our life. Total students participated in this event.

Event is coordinated by Prof.Ghule P.A, Modak S.K .and HOD Prof.Mane A.C.

Department of BBA (CA)
Annasaheb Magar Mahavid alaya
Hadapsar, Pune-28