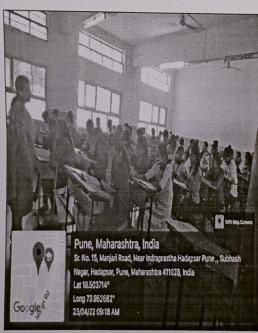

## Annasaheb Magar Mahavidyalaya Hadapsar, Pune-411028

Department of B.B.A. (CA)

Report on "World Book Day"

Reading Skills Activity

Date: - 23/04/2022

The BBA (CA) department has organized reading skills activity on an occasion of "World Book Day". All the students of BBA(CA) participated in this activity. Few students read few pages of books. Our HOD Asha Mane guides the students about the importance of book reading in our life. Total students participated in this event.

Event is coordinated by Prof.Ghule P.A, Modak S.K .and HOD Prof.Mane A.C.

Department of BBA (CA)
Annasaheb Magar Mahavid alaya
Hadapsar, Pune-28