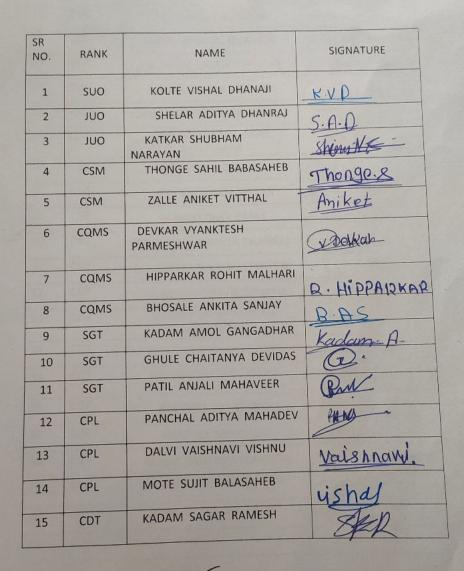

मशिन बसविले







# मगर महाविद्यालयात पर्यावरणीय प्रयोग

# पान १ वरून

प्रा. नेहा पाटील, वनस्पतिशास्त्र विभागाच्या डॉ. दीपावली शिरुकसर आणि सहायक प्राध्यापक मेघमाला वाघमोडे यांच्या नेतृत्वाखाली विद्यार्थी हे प्रयोग करीत आहेत.

या बाबत प्रा. पाटील यांनी सांगितले की, इ-कचरा व्यवस्थापन, विजेसाठी अक्षय ऊर्जेचा वापर, प्रयोगशाळेतील रासायनयुक्त पाण्यावर प्रक्रिया व त्याचा पुनर्वापर, गांडूळ खत प्रकल्प आदींचा समावेश आहे. महाविद्यालयाने ग्रीन ऑडिट अहवालदेखील तयार केला आहे. त्यानुसार अक्षय ऊर्जेच्या वापरामुळे पहिल्या वर्षात अंदाजे ५५,४८० किलोवॉट वीजनिर्मिती झाली. यामुळे पहिल्या वर्षासाठी सुमारे ३० मेट्रिक टन कार्बन डायऑक्साईड (सीओ २) उत्सर्जन कमी करण्यात यश आले.





## ANNASAHEB MAGAR MAHAVIDYALAYA HADAPSAR, PUNE -411028.

# N.C.C (UNITY AND DISCIPLINE) BATCH 2021-22 WORLD YOGA DAY [21 JUNE 2021]



Lt. Dhìraj J Deshmukh Associate N.C.C. Office. A.M. College, Hadapsa: Pune-411028

| 16 | CDT | BHOSALE YASH SAMBHAJI                                                           | 9.S.B        |
|----|-----|---------------------------------------------------------------------------------|--------------|
| 17 | CDT | DEVIDAS                                                                         | Sombour      |
| 18 | CDT | AWHALE OMKAR KALURAM                                                            | O.KA         |
| 19 | CDT | JADHAV VAISHNAVI<br>MANOJKUMAR                                                  | J.V. Mans    |
| 20 | CDT | PUJARI SHIVANAND ASHOK                                                          | Shire.       |
| 21 | CDT | AHER SANKET SUBHASH