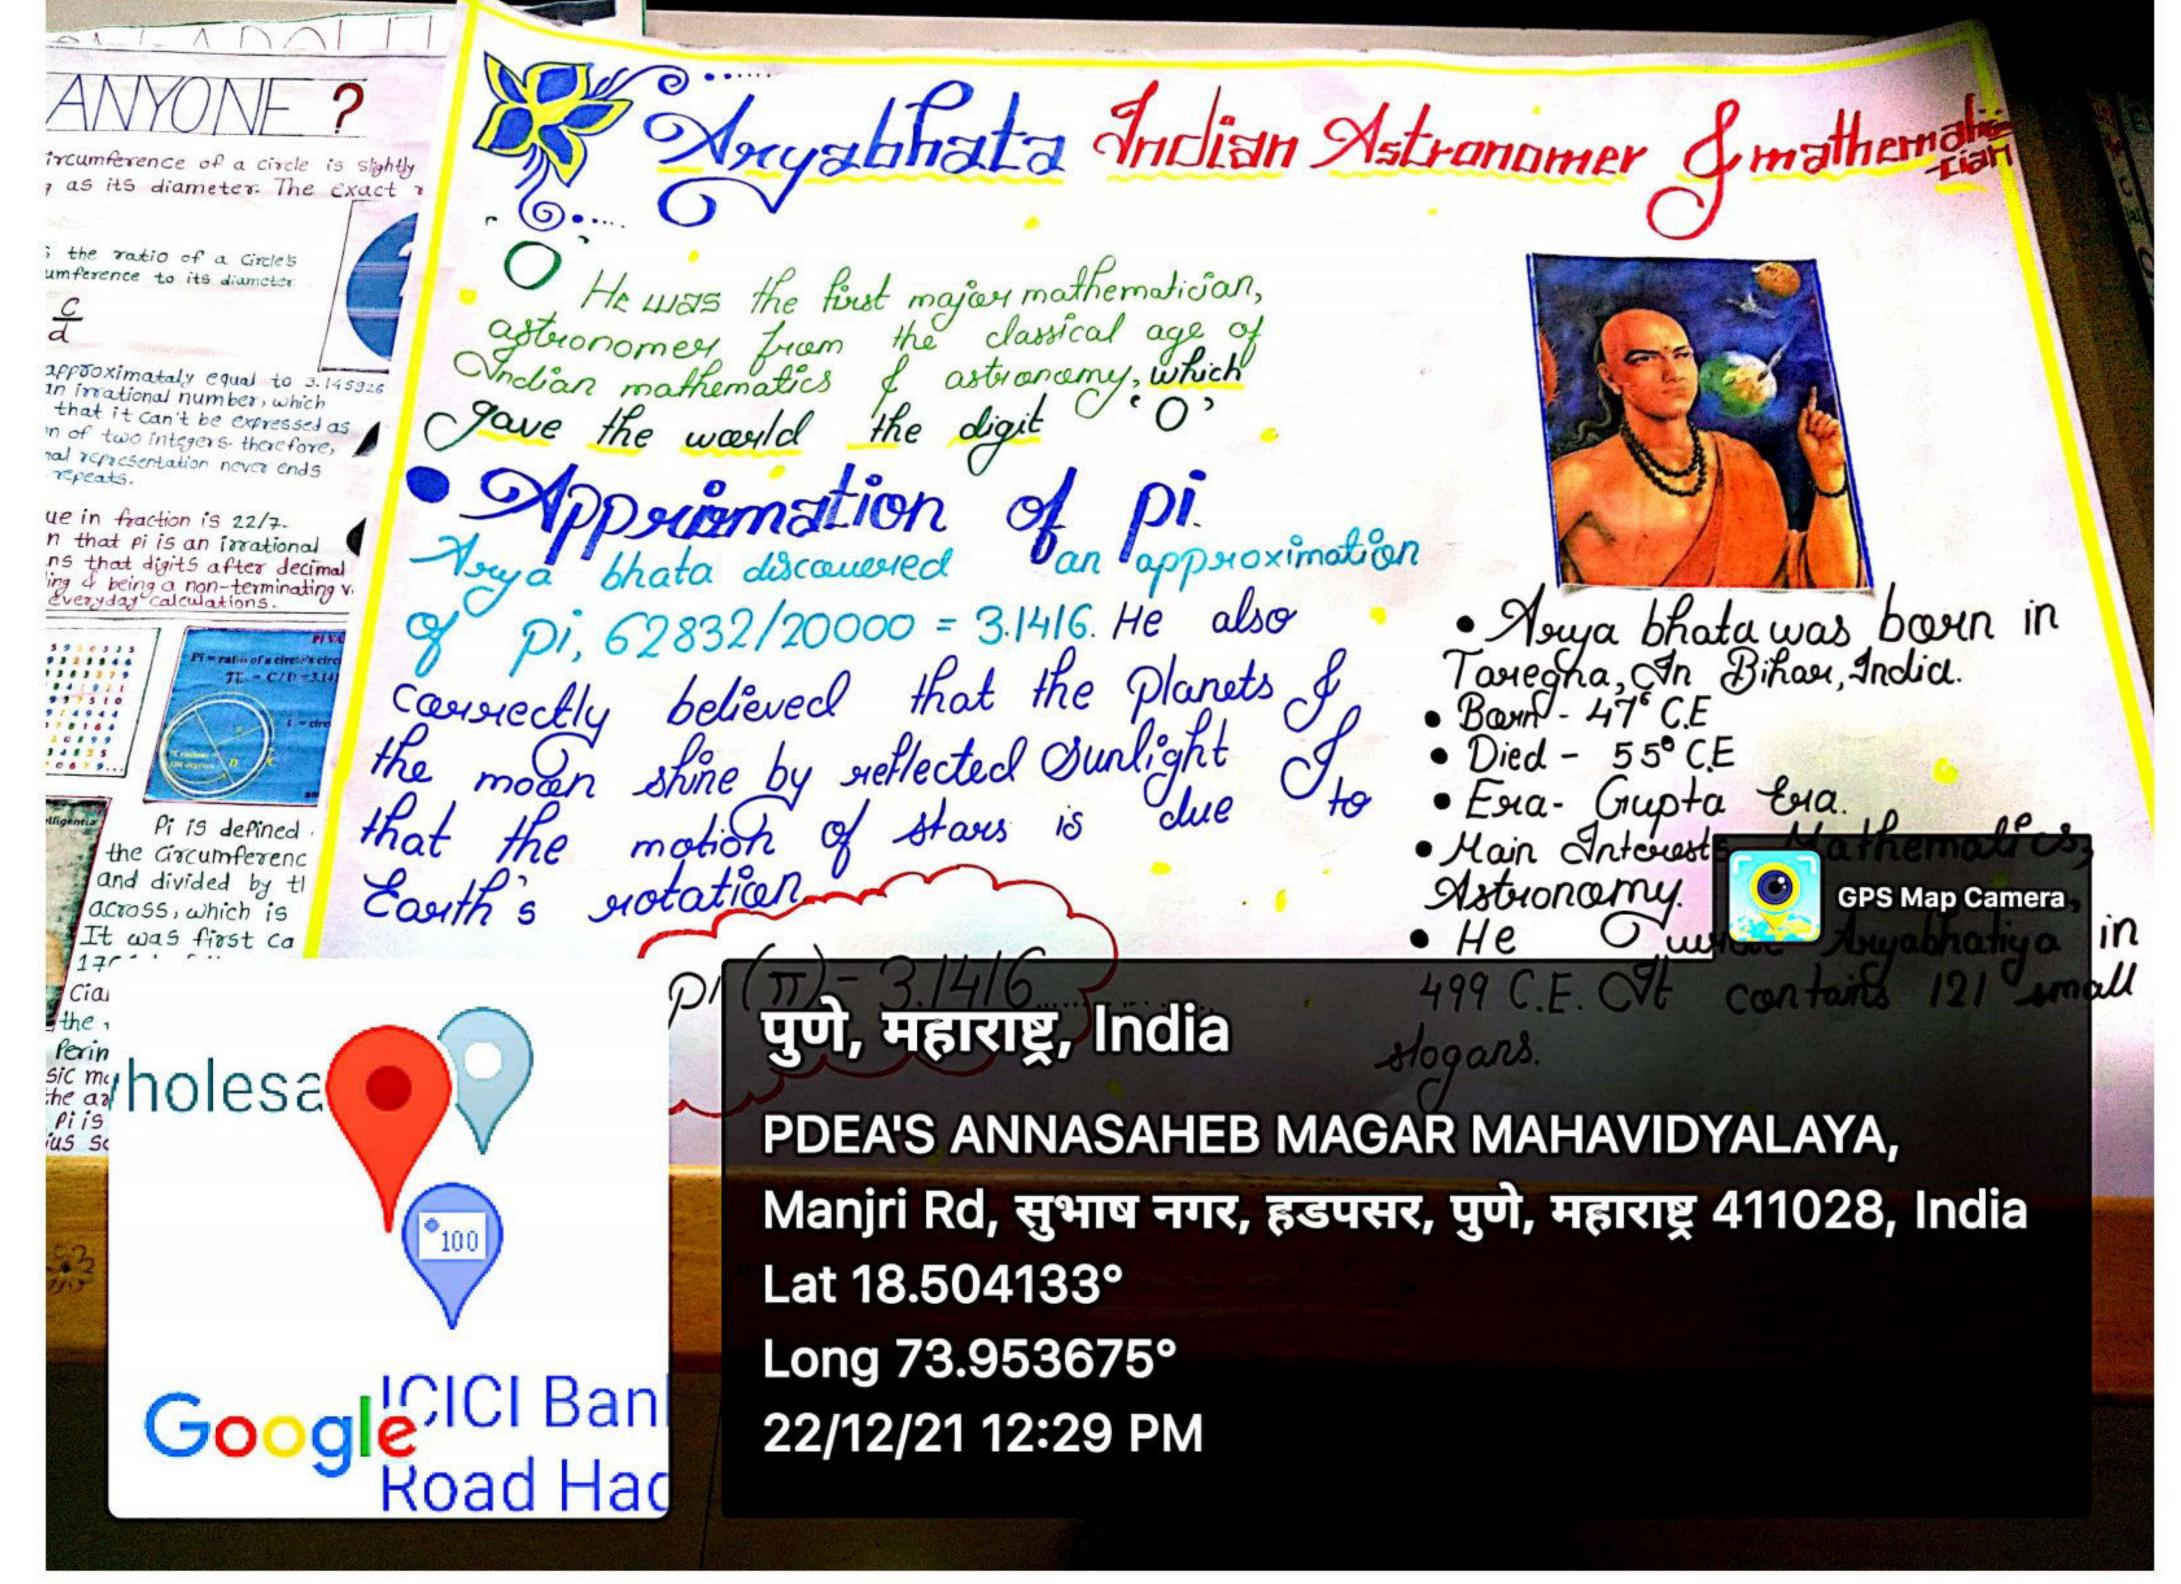

|                        |            |                |
|                                                               |                        |            |                |
|                                                               |                        |            |                |
|                                                               |                        |            |                |
|                                                               |                        |            |                |
|                                                               |                        |            |                |
|                                                               |                        |            |                |









Bernoulli's Principle THE BEROULLI EQUATION SIMPLY STATES THAT STATEMENT OF BEROUILI'S EQUATION: TOTAL ENERGY PER UNIT MASS OF FLOWING FLUID AT ANY POINT IN THE SUBSURFACE, IS THE SUM OF THE KINETIC, POTENTIAL AND FLUID - PRESSURE ENERGIES AND IS EQUAL TO A CONSTANT VALUE. LIFT = 1/2 × 0 × V2 × 5 × C1 WHERE DIAMETER IS TWICE OF RADIUS BY CALCULATION WE GET, CIRCUMFERENCE = 2 × 22 × 4.25 = 26.7 CM NAME: - PRAVINMORE & SWARAJ KADAM . SOLUTION OF AIGEBRAIC & TRANSCENDENTAL EQUATIONS Algebraic Equation: There are 3 Methods As Follows-The Equation f(\*)=0 is called on figuraic Equation if f(x) is an Algebric DBisection Method or Bolazono Method solutions at for x2-4x+3=0, x3=8.ctc Transcendental Equations. Pegula-Falsi Method or false Position Metho. If f(x) contain functions like Trigren