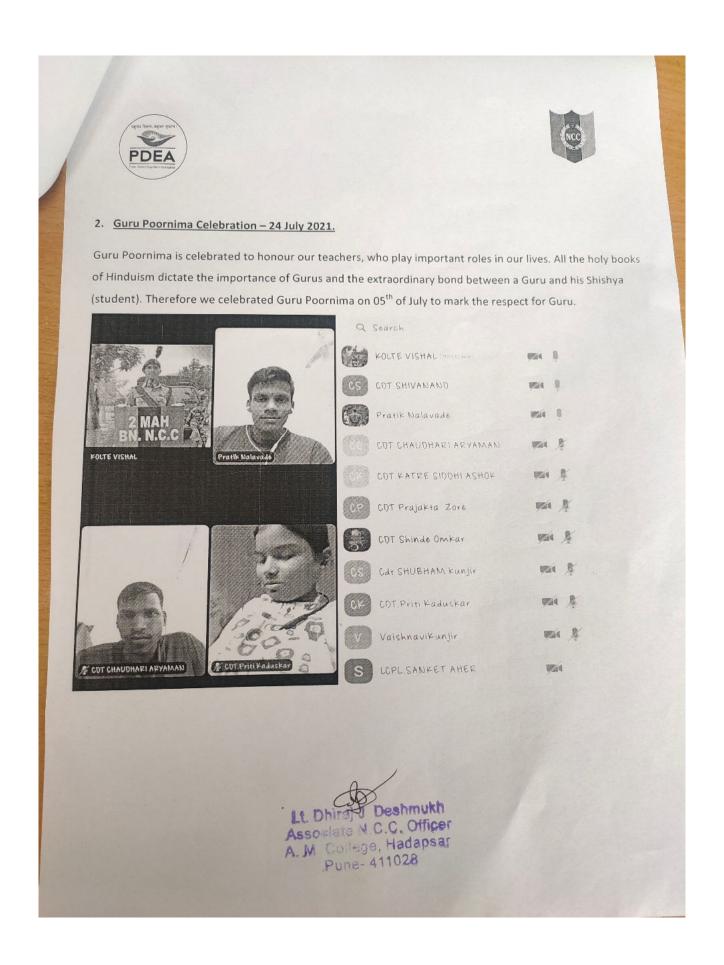

BHOSALE NAMRATA DHANRAJ         | Participate e |
| 31 | -  | CDT | MAGAR SHUBHAM DATTATRAY         | presjon -     |
| 32 |    | CDT | GAIKWAD SURAJ SOMNATH           | caimo         |
| 33 |    | CDT | SURYAWANSHI RAMDAS<br>VISHNUDAS | perelo        |
| 34 |    | CDT | KUNJIE SHUBHAM PANDIT           | Janian        |
| 35 |    | CDT | KADUSKAR PRITI TUSHAR           | Jeel har      |
| 36 |    | CDT | KHATATE BALASAHEB               | Schalate      |
| 37 |    | CDT | HARPALE YASH VIJAY              | 14.44         |
| 38 | 1  | CDT | KUNJIR VAISHNAVI LAXMAN         | Kude          |
| 39 | -  | CDT | DORGE JAYDIP NARAYAN            | Delaci        |
| 40 | (  | CDT | SHELAR TUSHAR DADAJI            | Sheday        |
| 41 | -  | CDT |                                 |               |







## ANNASAHEB MAGAR MAHAVIDYALAYA HADAPSAR, PUNE -411028.

## N.C.C (UNITY AND DISCIPLINE) BATCH 2021-22 TREE PLANTATION [25 JULY 2021]

| SR<br>NO. | RANK | NAME                           | SIGNATURE    |
|-----------|------|--------------------------------|--------------|
| 1         | suo  | KOLTE VISHAL DHANAJI           | K.V.D        |
| 2         | JUO  | SHELAR ADITYA DHANRAJ          | S- A-D       |
| 3         | JUO  | KATKAR SHUBHAM<br>NARAYAN      | Shom N =     |
| 4         | CSM  | THONGE SAHIL BABASAHEB         | Thonges      |
| 5         | CSM  | ZALLE ANIKET VITTHAL           | Aniket       |
| 6         | CQMS | DEVKAR VYANKTESH<br>PARMESHWAR | Devkar       |
| 7         | CQMS | HIPPARKAR ROHIT MALHARI        | R. HIPPARKAR |
| 8         | CQMS | BHOSALE ANKITA S