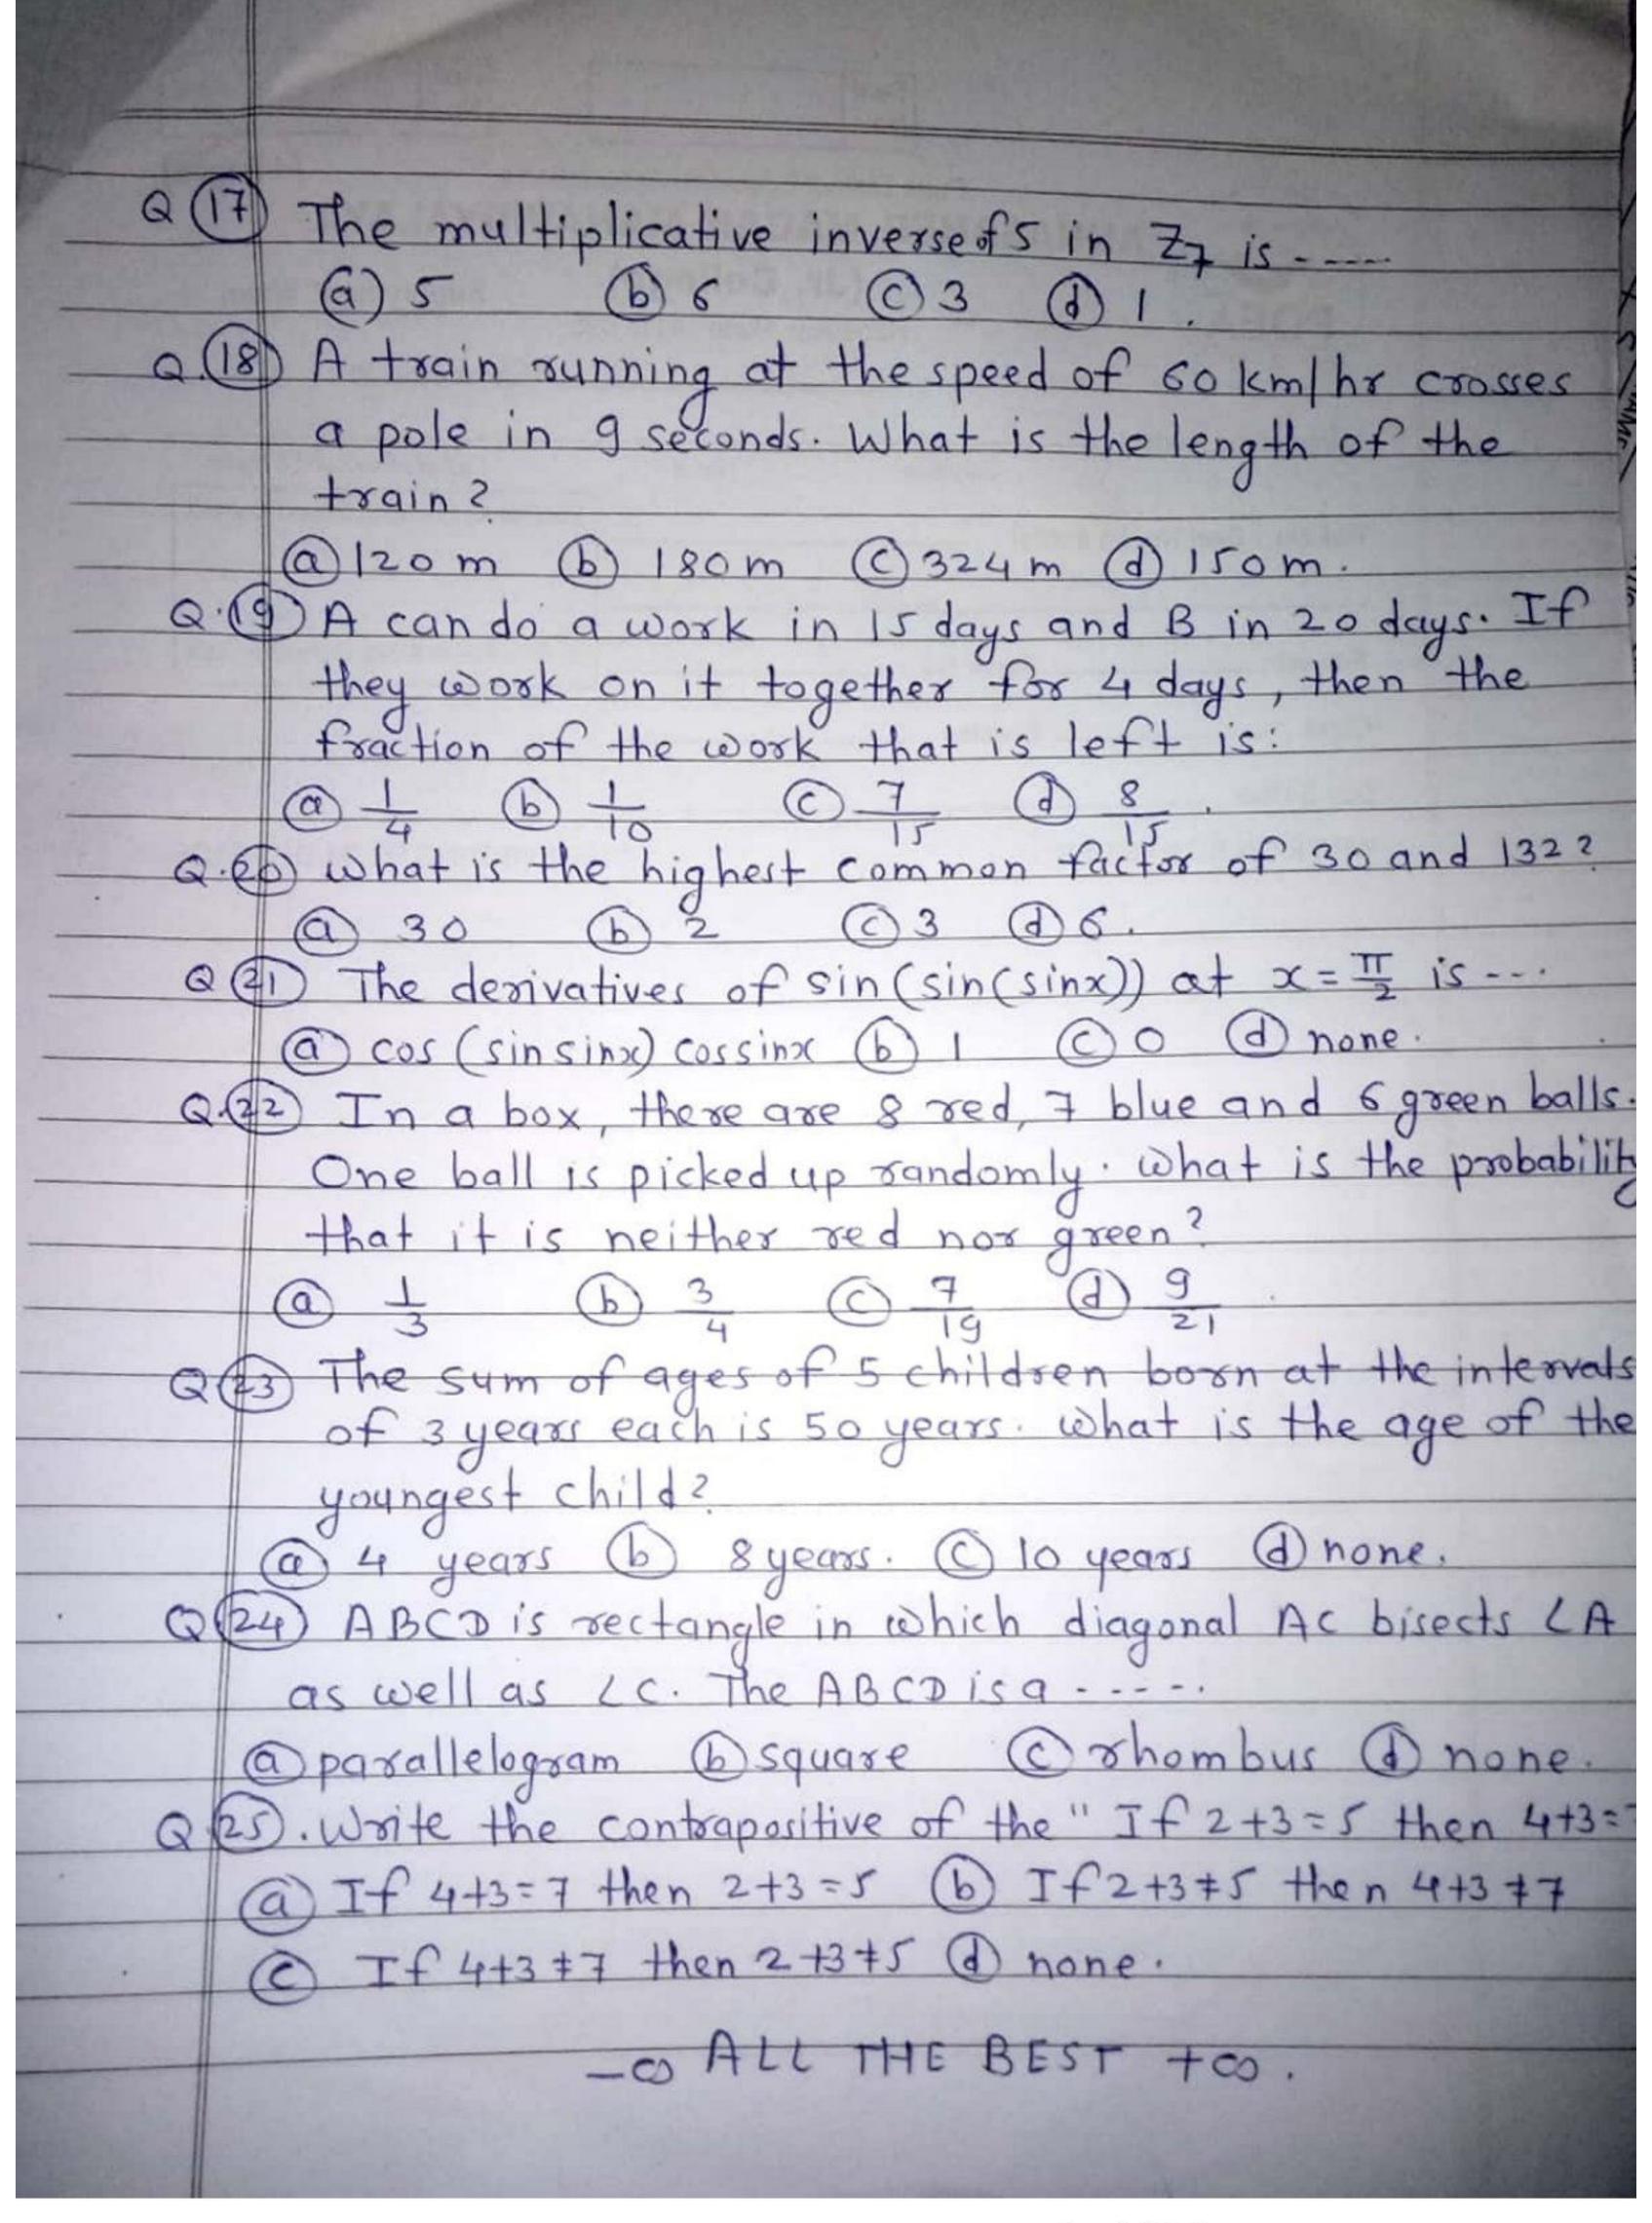

(5) The total no. of dots on dice? (a) 21 (b) 42 (c) 20 (d) 18.                                               |
| (6) Find the missing number in the series 5, 10, 17,, 37, 50, 65, 82?  (a) 25 (b) 26 (d) 27 (d) 29.           |
| (a) 1038 (b) 999 (c) 1729 (d) 5555                                                                            |
| (8) Riya ranked 8th from the top & 26th from the bottom in a class. How many students are there in the class? |
| @ 34 B 32 © 36 D 33.                                                                                          |
| 1 what is the structure of a DNA molecule?  (a) helix (b) Double helix (c) single stranded (d) coiled.        |
|                                                                                                               |







# Annasaheb Magar Mahavidyalaya Hadapsar Pune - 411028.



## **Department of Physics**

Date: 20.01.2022

#### Report of Industrial Visit (Ratna Gear Pvt. Ltd, Pune)

On 15<sup>th</sup> Jan 2022, Physics Department students and teachers were visited Ratna Gear Pvd Ltd is at Swami Vivekanand End Esate Handewadi, Hadapsar, Pune. Ratna Gear company ISO 9001:2000 certified company dealing in manufacturing and supplying of compressive range of gear such as spiral level gear, spur gear, helical gear, worm wheel and washing maching gearbox.

Mr. Mahajan demonstrated us how raw materials used for production. He also all ranges of gear like spur gear range from 30 mm to 1500 mm. They are manufacturer of precision space part like vernier calliper, micrometer screw gauge. Also they have some lap