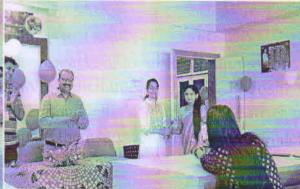

## Annasaheb Magar Mahavidyalaya Hadapsar, Pune-411028

Department of B.B.A. (CA)

Report on "World Book Day"

Reading Skills Activity

Date: - 23/04/2022

The BBA (CA) department has organized reading skills activity on an occasion of "World Book Day". All the students of BBA(CA) participated in this activity. Few students read few pages of books. Our HOD Asha Mane guides the students about the importance of book reading in our life. Total students participated in this event.

Event is coordinated by Prof.Ghule P.A, Modak S.K .and HOD Prof.Mane A.C.

Department of BBA (CA)
Annasaheb Magar Mahavid alaya
Hadapsar, Pune-28